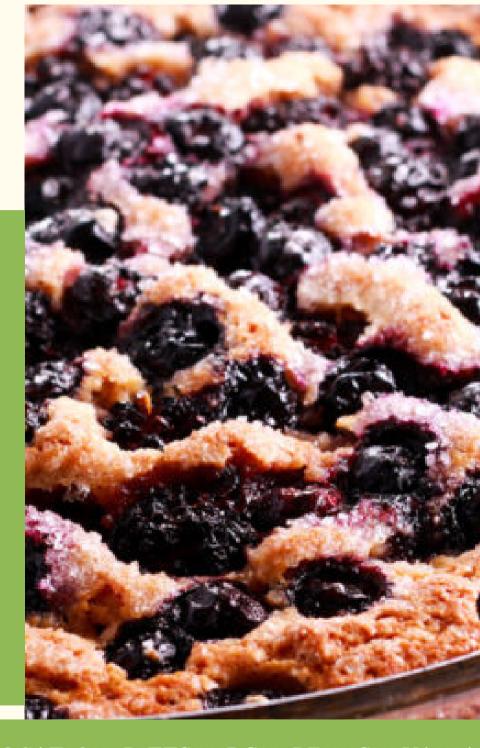

## Cobbler World

Terina J. Hicks is from a family of nine, she is the fourth from the top. Terina's love of baking originated from her mother, who would make amazing peach cobblers for every holiday. Terina enjoyed them so much she wanted to learn how to make them, and at the age of 14 she did.

In 2014, Terina decided to take the leap of faith and start her own company. She prides herself on offering offbeat flavors. Seasonal changes bring fresh varieties of cheesecakes, breads, cookies, gobbs, cobblers and more!

LOCATION: PITTSBURGH, PENNSYLVANIA