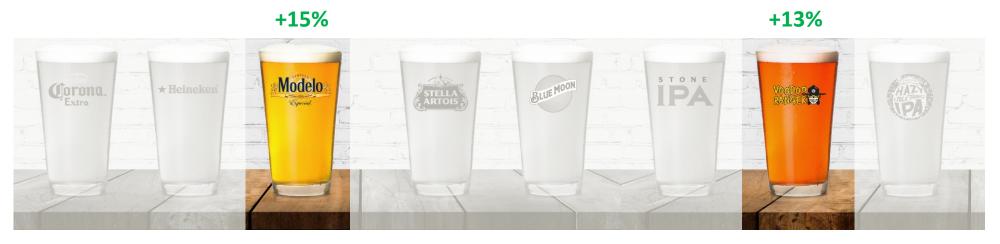

# Beer

+56% +49% +110%

# **Beer**

| Category                                     | Brand                                                                      | Supplier                                                                              | Style                                                              | ABV                                   |
|----------------------------------------------|----------------------------------------------------------------------------|---------------------------------------------------------------------------------------|--------------------------------------------------------------------|---------------------------------------|
| Domestic<br>Domestic<br>Domestic<br>Domestic | Bud Light<br>Budweiser<br>Coors Light<br>Michelob ULTRA<br>Miller Lite     | Anheuser-Busch<br>Anheuser-Busch<br>Molson Coors<br>Anheuser-Busch<br>Molson Coors    | Pale Lager<br>Pale Lager<br>Pale Lager<br>Pale Lager<br>Pale Lager | 4.2%<br>5.0%<br>4.2%<br>4.17%<br>4.2% |
| Import<br>Import<br>Import<br>Import         | Corona Extra<br>Heineken<br>Modelo Especial<br>Stella Artois               | Constellation Brands<br>Heineken USA<br>Constellation Brands<br>Anheuser-Busch        | Pale Lager<br>Pale Lager<br>Pale Lager<br>Pale Lager               | 4.4%<br>4.0%<br>5.0%<br>5.0%          |
| Craft Craft Craft Craft Craft                | Blue Moon<br>Stone Delicious IPA<br>Voodoo Ranger<br>Hazy Little Thing IPA | Molson Coors<br>Stone Brewing<br>New Belgium Brewing Co.<br>Sierra Nevada Brewing Co. | Wheat Ale<br>IPA<br><u>Click for Options</u><br>Hazy IPA           | 5.4%<br>7.7%<br>6.2%<br>6.7%          |
| Hard Seltzer<br>Hard Seltzer                 | High Noon<br>White Claw                                                    | E. & J. Gallo Winery<br>Mark Anthony Brands                                           | Click for Options<br>Click for Options                             | 4.5%                                  |
| FMB                                          | Twisted Tea                                                                | Boston Beer                                                                           | Click for Options                                                  | 5.0%                                  |
| Non-Alcoholic                                | Athletic Brewing                                                           | Athletic Brewing                                                                      | Click for Options                                                  | 0.0%                                  |