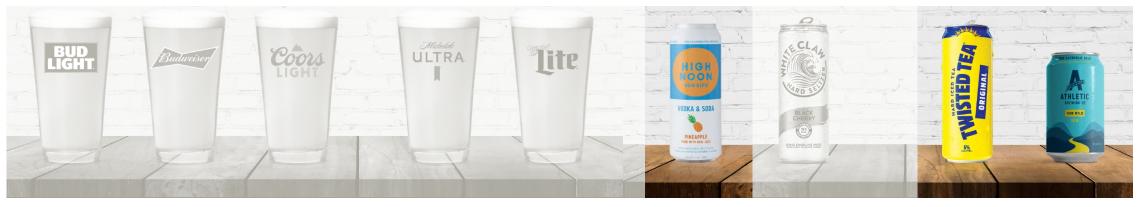

# **Beer**

# Beer

+56% +49% +110%

# **Beer**

| Category                                     | Brand                                                                      | Supplier                                                                              | Style                                                              | ABV                                   |
|----------------------------------------------|----------------------------------------------------------------------------|---------------------------------------------------------------------------------------|--------------------------------------------------------------------|---------------------------------------|
| Domestic<br>Domestic<br>Domestic<br>Domestic | Bud Light<br>Budweiser<br>Coors Light<br>Michelob ULTRA<br>Miller Lite     | Anheuser-Busch<br>Anheuser-Busch<br>Molson Coors<br>Anheuser-Busch<br>Molson Coors    | Pale Lager<br>Pale Lager<br>Pale Lager<br>Pale Lager<br>Pale Lager | 4.2%<br>5.0%<br>4.2%<br>4.17%<br>4.2% |
| Import<br>Import<br>Import<br>Import         | Corona Extra<br>Heineken<br>Modelo Especial<br>Stella Artois               | Constellation Brands<br>Heineken USA<br>Constellation Brands<br>Anheuser-Busch        | Pale Lager<br>Pale Lager<br>Pale Lager<br>Pale Lager               | 4.4%<br>4.0%<br>5.0%<br>5.0%          |
| Craft Craft Craft Craft Craft                | Blue Moon<br>Stone Delicious IPA<br>Voodoo Ranger<br>Hazy Little Thing IPA | Molson Coors<br>Stone Brewing<br>New Belgium Brewing Co.<br>Sierra Nevada Brewing Co. | Wheat Ale<br>IPA<br><u>Click for Options</u><br>Hazy IPA           | 5.4%<br>7.7%<br>6.2%<br>6.7%          |
| Hard Seltzer<br>Hard Seltzer                 | High Noon<br>White Claw                                                    | E. & J. Gallo Winery<br>Mark Anthony Brands                                           | Click for Options<br>Click for Options                             | 4.5%                                  |
| FMB                                          | Twisted Tea                                                                | Boston Beer                                                                           | Click for Options                                                  | 5.0%                                  |
| Non-Alcoholic                                | Athletic Brewing                                                           | Athletic Brewing                                                                      | Click for Options                                                  | 0.0%                                  |