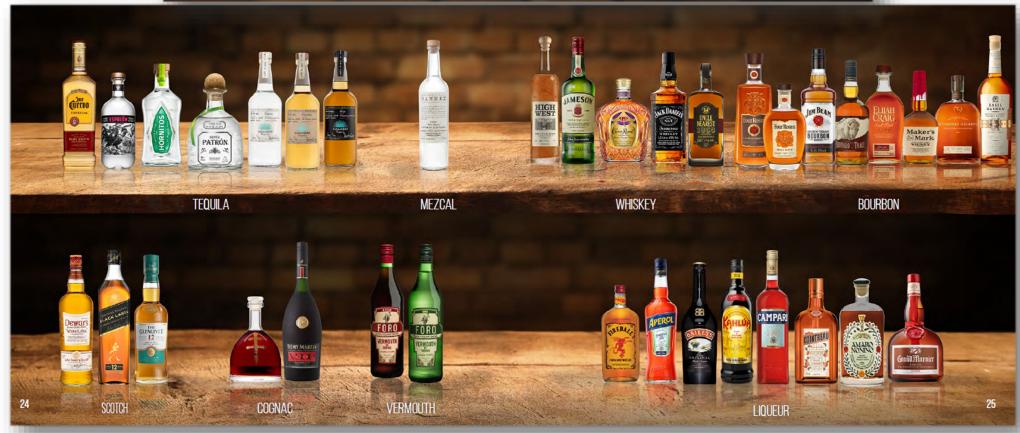

# **Spirits**

# **Spirits**

| Category                                                                  | Brand                                                                                                                           | Supplier                                                                                                               | Size                             | NAP                                                                       |
|---------------------------------------------------------------------------|---------------------------------------------------------------------------------------------------------------------------------|------------------------------------------------------------------------------------------------------------------------|----------------------------------|---------------------------------------------------------------------------|
| Vodka<br>Vodka<br>Vodka<br>Vodka                                          | New Amsterdam<br>Tito's Handmade Vodka<br>Ketel One<br>Grey Goose                                                               | E&J Gallo<br>Tito's Handmade Vodka<br>Diageo<br>Bacardí USA                                                            | 1L<br>1L<br>1L<br>1L             | \$10.50<br>\$23.00<br>\$26.39<br>\$32.68                                  |
| Gin<br>Gin<br>Gin<br>Gin<br>Gin                                           | Bombay Dry The Botanist Bombay Sapphire Hendrick's Beefeater Gin St. George Botanivore                                          | Bacardí USA<br>Remy Cointreau<br>Bacardí USA<br>William Grant & Sons<br>Pernod Ricard<br>St. George Spirits            | 1L<br>1L<br>1L<br>1L<br>1L<br>1L | \$22.86<br>\$36.00<br>\$28.35<br>\$32.68<br>\$23.57<br>\$24.00            |
| Rum<br>Rum<br>Rum                                                         | Captain Morgan Spiced<br>Bacardí Superior<br>Flor de Cana 12                                                                    | Diageo<br>Bacardí USA<br>Beverage Management                                                                           | 1L<br>1L<br>750ml                | \$14.12<br>\$17.00<br>\$25.00                                             |
| Tequila<br>Tequila<br>Tequila<br>Tequila<br>Tequila<br>Tequila<br>Tequila | Jose Cuervo Especial<br>Espolón<br>Hornitos Plata<br>Patrón Silver<br>Casamigos Blanco<br>Casamigos Reposado<br>Casamigos Añejo | Proximo Spirits Campari USA Beam Suntory Bacardí USA Casamigos Spirits Co. Casamigos Spirits Co. Casamigos Spirits Co. | 1L<br>1L<br>1L<br>1L<br>1L<br>1L | \$18.00<br>\$28.37<br>\$30.00<br>\$39.87<br>\$50.00<br>\$55.00<br>\$60.00 |
| Mezcal                                                                    | S Bahnez Bahnez                                                                                                                 | Trellis                                                                                                                | 1L                               | \$29.19                                                                   |
| Whiskey<br>Whiskey<br>Whiskey<br>Whiskey                                  | High West Double Rye<br>Jameson<br>Crown Royal<br>Jack Daniel's<br>*** Uncle Nearest 1856                                       | Constellation Brands<br>Pernod Ricard<br>Diageo<br>Brown-Forman<br>Uncle Nearest                                       | 1L<br>1L<br>1L<br>1L<br>750ml    | \$30.00<br>\$30.48<br>\$30.80<br>\$31.83<br>\$60.00                       |

| our Roses Small Batch<br>m Beam White Label<br>uffalo Trace               | Beverage Management<br>Beam Suntory                                                | 750ml<br>750ml                                                     | \$33.00<br>\$26.00                                                                   |
|---------------------------------------------------------------------------|------------------------------------------------------------------------------------|--------------------------------------------------------------------|--------------------------------------------------------------------------------------|
| oodford Reserve                                                           | Heaven Hill<br>Beam Suntory<br>Brown-Forman                                        | 1L<br>1L<br>750ml<br>1L<br>1L<br>1L                                | \$20.80<br>\$24.50<br>\$27.13<br>\$36.00<br>\$42.00<br>\$51.14                       |
| hnnie Walker Black                                                        | Diageo                                                                             | 1L<br>1L<br>1L                                                     | \$27.93<br>\$30.13<br>\$39.22                                                        |
| COOL                                                                      | Ducurur Corr                                                                       | 750ml<br>1L                                                        | \$45.96<br>\$58.00                                                                   |
|                                                                           | endendin importo                                                                   | 1L<br>1L                                                           | \$10.44<br>\$10.44                                                                   |
| perol<br>aileys Irish Cream<br>ahlúa<br>ampari<br>ointreau<br>maro Nonino | Campari USA<br>Diageo<br>Pernod Ricard<br>Campari USA<br>Rémy Cointreau<br>Terlato | 1L<br>1L<br>1L<br>1L<br>1L<br>1L                                   | \$16.50<br>\$29.19<br>\$30.42<br>\$31.04<br>\$32.85<br>\$36.00<br>\$39.00<br>\$40.26 |
| a<br>o<br>n                                                               | mpari<br>intreau<br>naro Nonino                                                    | mpari Campari USA<br>intreau Rémy Cointreau<br>naro Nonino Terlato | mpari Campari USA 1L<br>intreau Rémy Cointreau 1L<br>naro Nonino Terlato 750ml       |