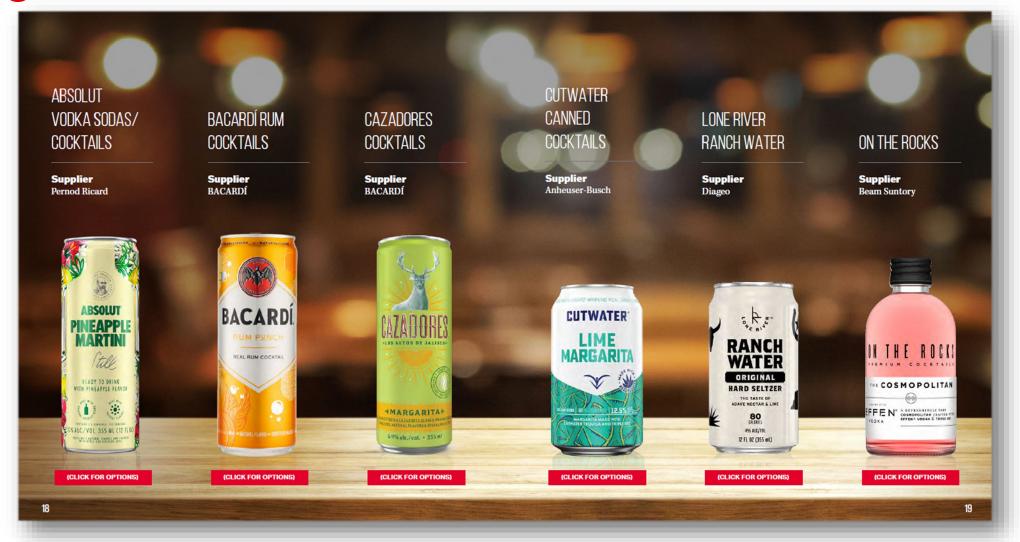

| \$10.44<br>\$10.44                                                                   |
| perol<br>aileys Irish Cream<br>ahlúa<br>ampari<br>ointreau<br>maro Nonino | Campari USA<br>Diageo<br>Pernod Ricard<br>Campari USA<br>Rémy Cointreau<br>Terlato | 1L<br>1L<br>1L<br>1L<br>1L<br>1L                                   | \$16.50<br>\$29.19<br>\$30.42<br>\$31.04<br>\$32.85<br>\$36.00<br>\$39.00<br>\$40.26 |
| a<br>o<br>n                                                               | mpari<br>intreau<br>naro Nonino                                                    | mpari Campari USA<br>intreau Rémy Cointreau<br>naro Nonino Terlato | mpari Campari USA 1L<br>intreau Rémy Cointreau 1L<br>naro Nonino Terlato 750ml       |



# **RTDs**





# Wine







♦ Organic

| Category                                                                      | Varietal                                                                                                                         | Brand                                                                                                                                                                                             | Supplier                                                                                                                                                                                   | NAP                                                                                                                 |
|------------------------------------------------------