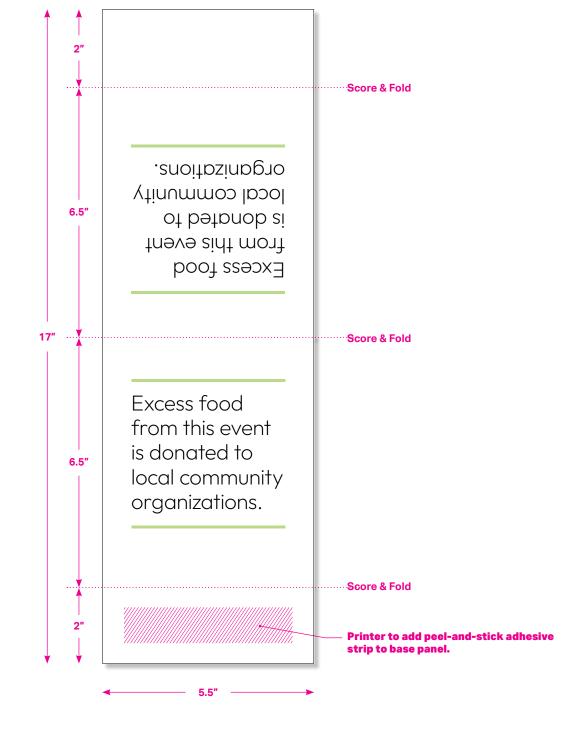

#### **Tent Signage**

5.5 x 17 Flat

Excess food from this event is donated to local community organizations.

Primary Panels