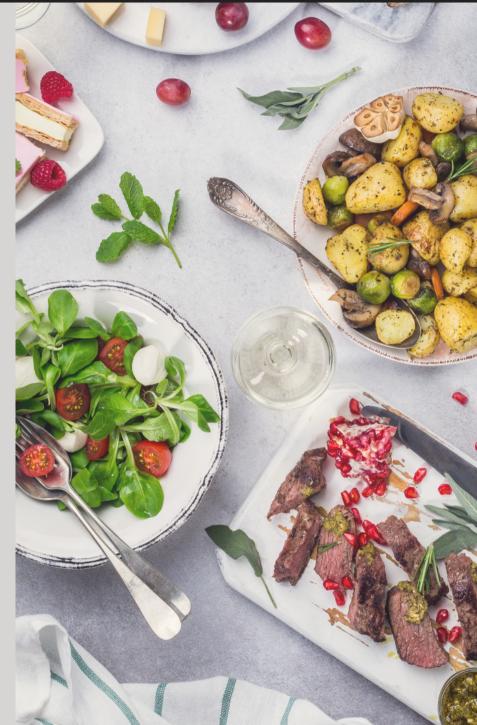

Giving "home cooked" a whole new meaning

AUGUST 6, 2020

Starters CLASSIC CENTER SALAD field greens, grape tomato, cucumber, grilled onion, spicy pecans, and bell pepper vinaigrette

SESAME BREAD STICKS

Entrée choose one

BRAISED SHORT RIB served with crushed corn, summer beans, and mushrooms

ROSEMARY-ROASTED CHICKEN served with garlic mashed potatoes and bistro vegetables

Dessent choose one PECAN PIE

CHOCOLATE-RASPBERRY CAKE