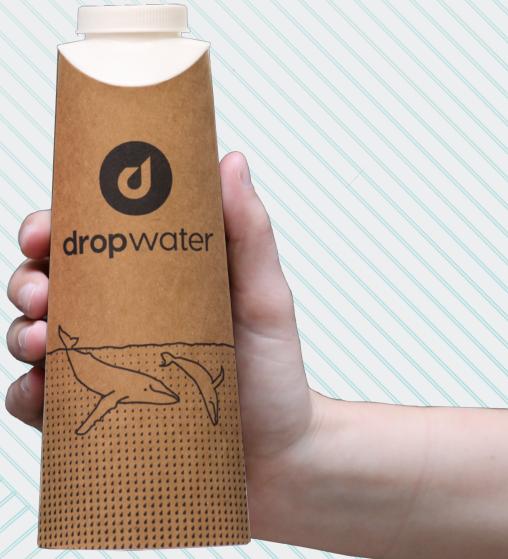

## FOR INTERNAL USE ONLY. EXAMPLE OF DROP WATER'S CUSTOM PRINTING ABILITY

Disneyland

3

C

dropwa

ter

This Drop Bottle is **100% COMPOSTABLE** and specifically MADE **NOT** TO LAST™

Drop Water Stations and Bottles are designed from the ground up to be healthy for your body and also good for the environment.

FOR INTERNAL USE ONLY.

This Drop Bottle is 100% COMPOSTABLE and specifically MADE NOT TO LAST™

Drop Water Stations and Bottles are designed from the ground up to be healthy for your body and also good for the environment.