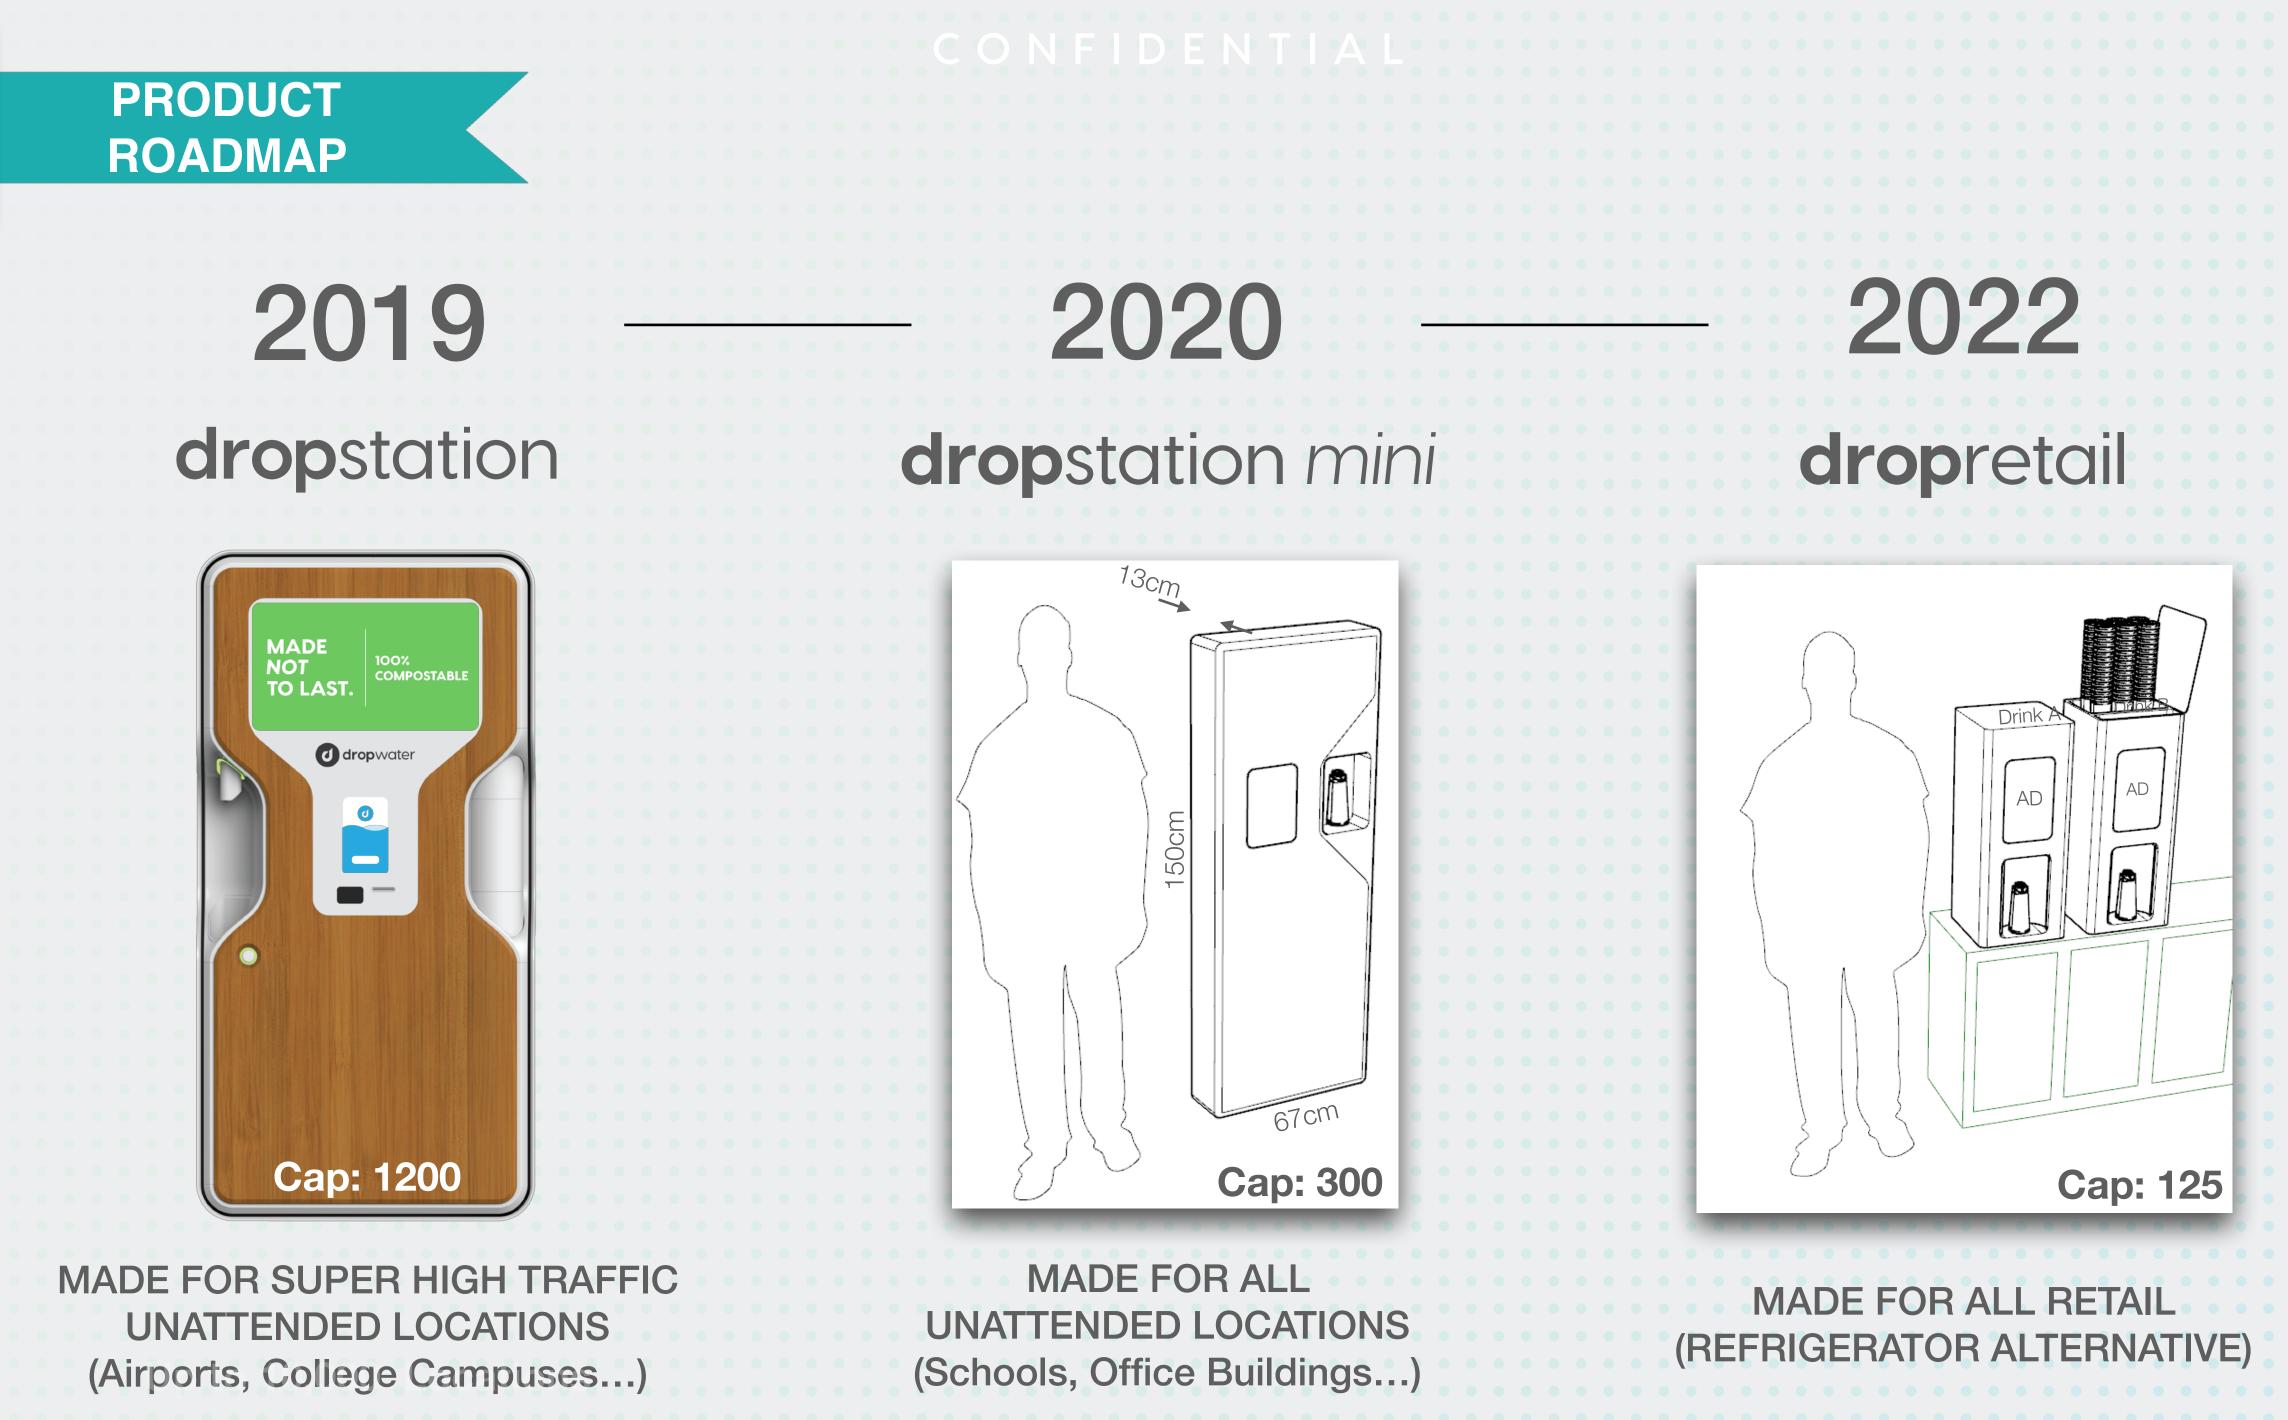

## Why Drop Water?

Over 5x the capacity with a smaller footprint.

190111

- Never have out of stock items again.
- Adjust price, marketing and graphics remotely.

## vending

~250

~8-12 minutes

Drop Water provides a website login for **Drop Station Operators which enables** insight into consumer behavior as well as on the fly changes to prices, and screen assets.

## **drop**water

**Machine Capacity** 

1,440

- Time To Restock
  - ~2 minutes