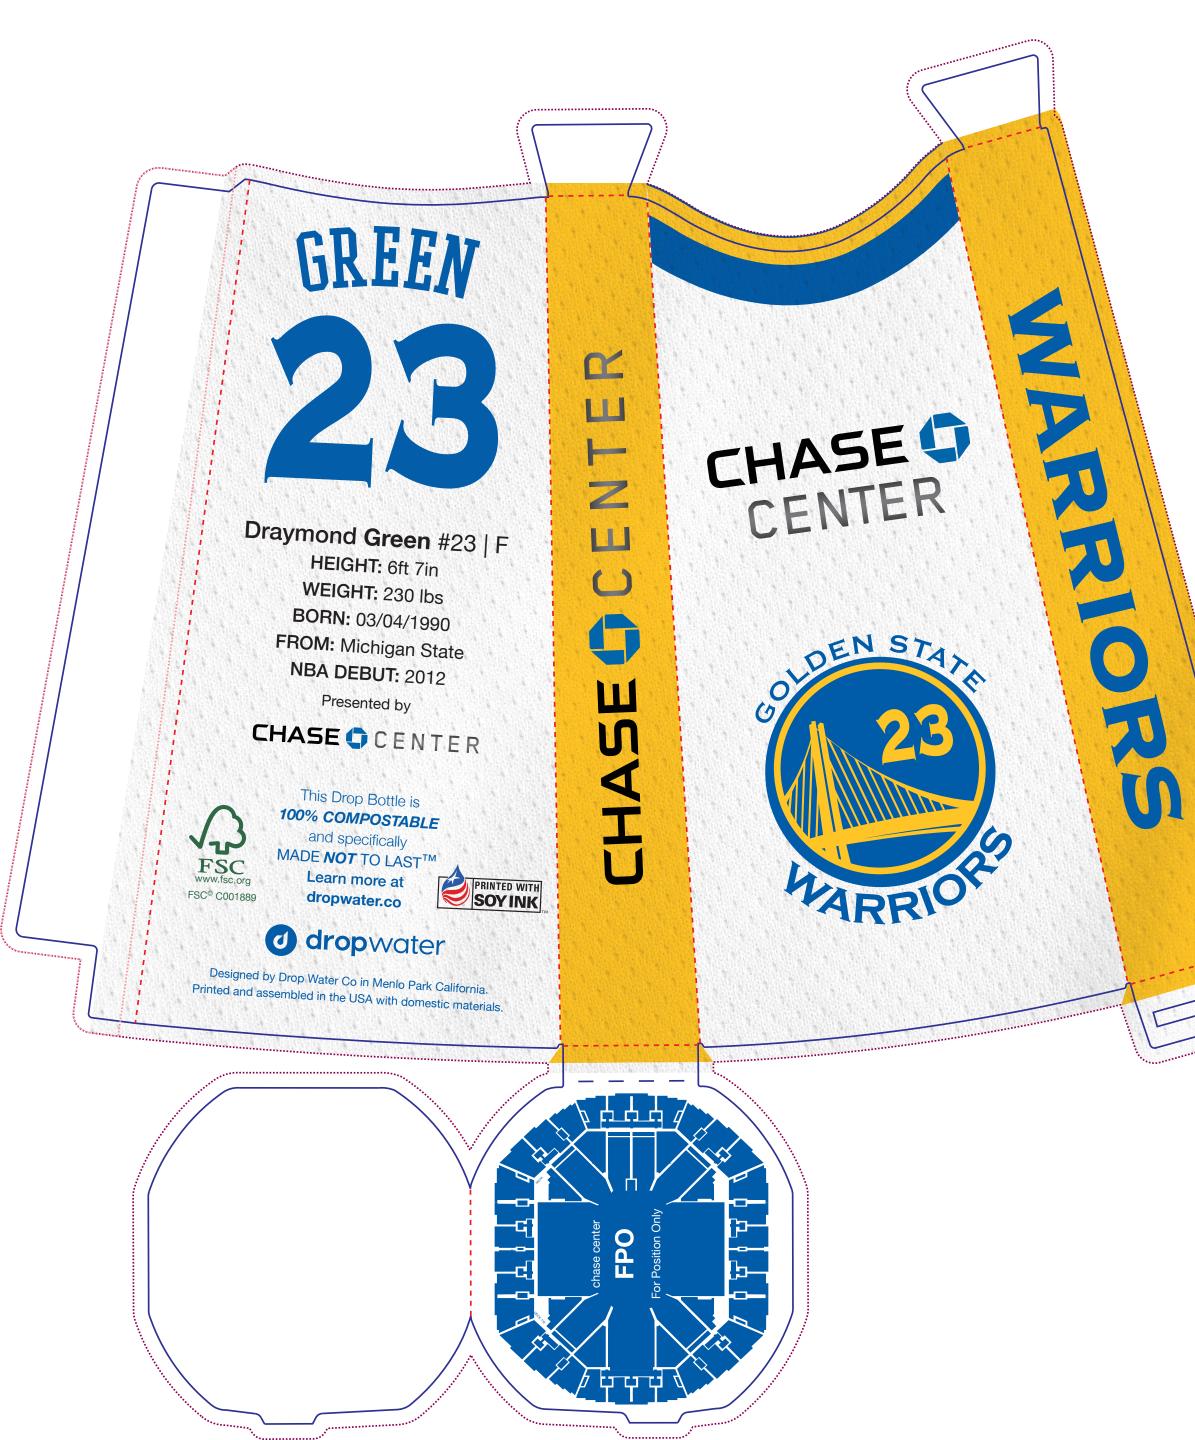

### CHASE CENTER CONGRATULATIONS!

### YOU WIN 4 TICKETS to the next Playoff game against

[Team Name] at the WARRIORS CHASE CENTER!

To redeem simply take a selfie photo with this Drop Bottle, post online and tag @IWONDUBTIX and a WARRIORS team member will get in touch with you.

### GOLDEN STATE WARRIORS

This Drop Bottle is *100% COMPOSTABLE* and specifically MADE *NOT* TO LAST<sup>™</sup> Learn more at dropwater.co

### **drop**water

By buying this Drop Bottle you help take care of the world's forests FSC<sup>©</sup> C001889 • www.fsc.org

Designed by Drop Water Co in Menlo Park California. Printed and assembled in the USA with domestic materials.