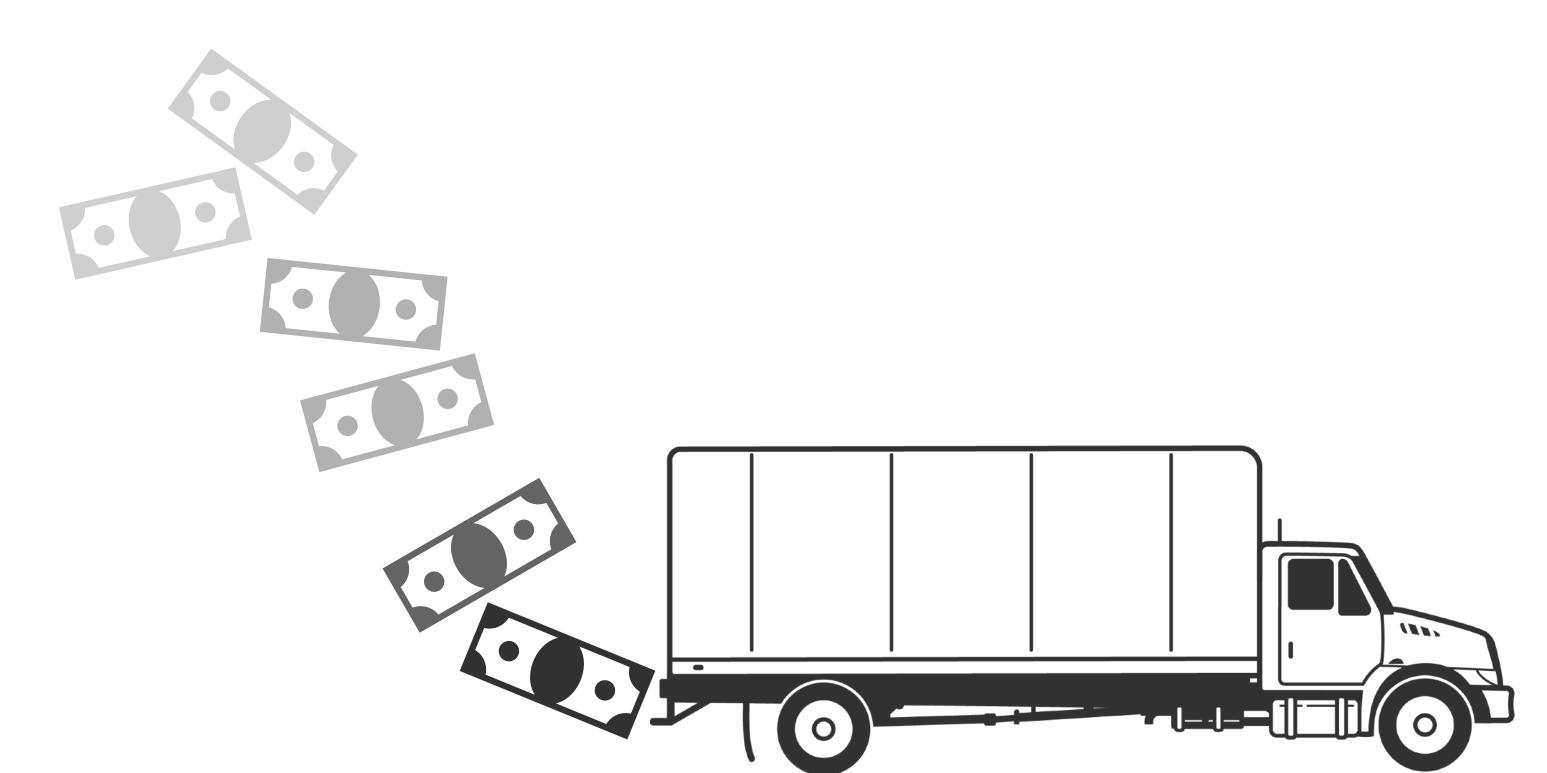

## THE CURRENT METHOD IS: INEFFICIENT

Profits are literally going up in smoke when companies transport their bottled drinks full.