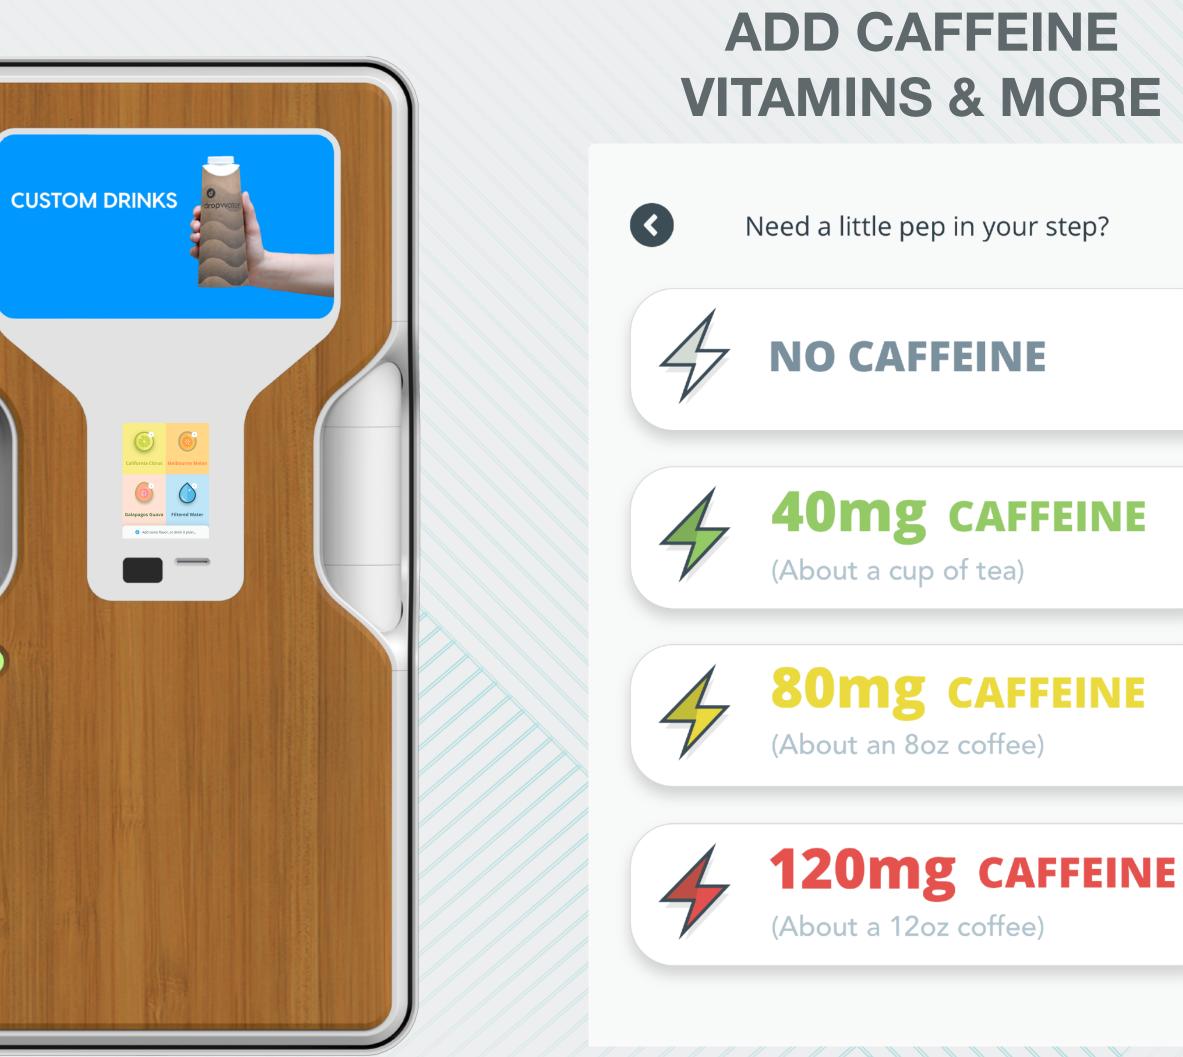

## Customers personalize their drinks with flavors and functional ingredients.

## CUSTOMIZE YOUR NATURAL FLAVOR

Melbourne Melon

Galapagos Guava

### **Filtered Water**

**d** Add some flavor, or drink it plain...

## dropwater

California Citrus Melbourne Mel

Galapagos Guava Filtered Water

Ø Add some flavor, or drink it plain...

Choose to add caffeine, or not.

Choose temperature.