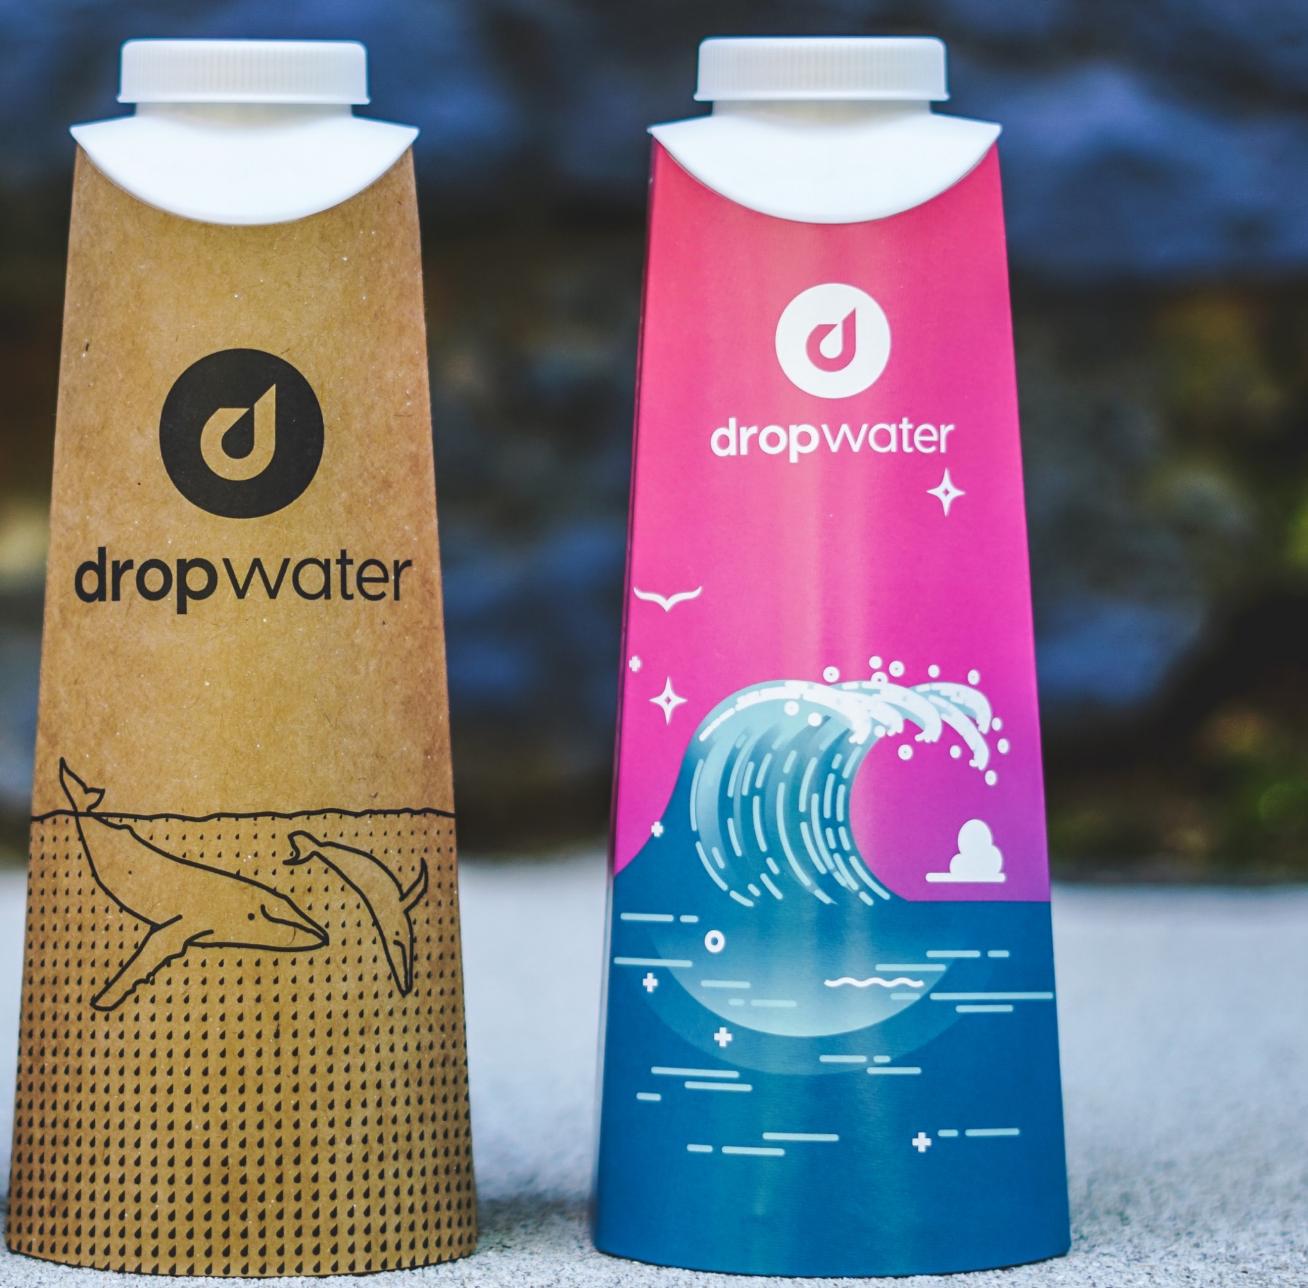

## Drop Water is a leader in sustainable packaging.

## The Drop Bottle is 100% Compostable

248 bottles

## "GAME BOTTLE" CONCEPT

Sell ad space and increase partner activation with custom printed bottles on a game-by-game basis. (replace the paper cup)

Drop Water manufactures customizable, convenient, compostable packaging.

With quick turn around times, custom printed bottles can be utilized for targeted ads and messages.

The following slides are examples.

**100% Compostable Yes..even the cap.** 