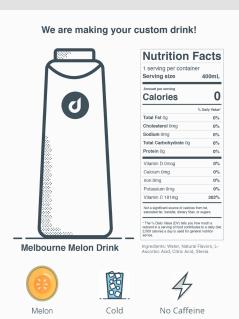

### We are making your custom drink!

### Melbourne Melon Drink

Melon

Cold

**Nutrition Facts** 

400mL

% Daily Value\*

0%

0%

0%

0%

0%

0%

0%

0%

0%

302%

1 serving per container

Serving size

Amount per serving

Calories

Cholesterol Omg

Total Carbohydrate Og

Total Fat Og

Sodium Omg

Protein Og

Vitamin D 0mcg

Calcium 0mg

Potassium 0mg

Vitamin C 181mg

Not a significant source of calories from fat, saturated fat, transfat, dietary fiber, or sugars.

\* The % Daily Value (DV) tells you how much a nutrient in a serving of food contributes to a daily diet. 2,000 calories a day is used for general nutriton

Ingredients: Water, Natural Flavors, L-Ascorbic Acid, Citric Acid, Stevia

Iron Omg

advice.

No Caffeine

As the drink is filled and the nutrition facts are shown to the customer. Filing takes 10 seconds.

The drink is presented to the customer through a rotating door.