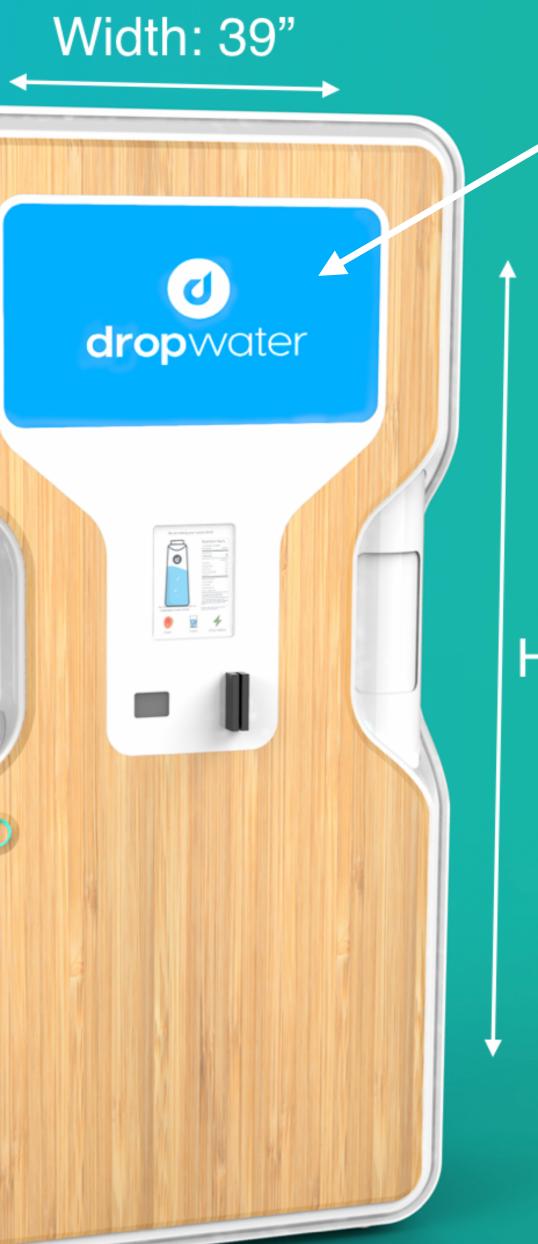

## **DIMENTIONS:**

HIGHT: 81 inches **WIDTH: 39** inches DEPTH: 22 inches

Voltage: 120v Max Current: 4 amps Normal Current: 0.7 amps

Water Line: 3/8" OD Drain-less Option available.

32" HD Display can be used for product education, and advertising. It is internet connected and can be updated remotely.

### Hight: 81"