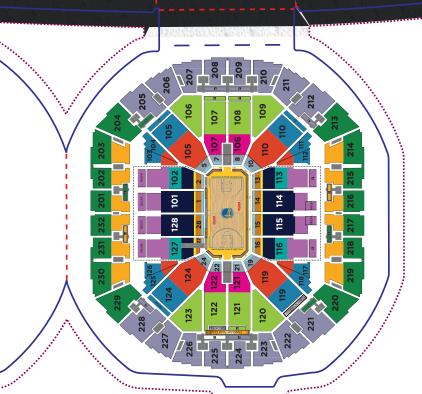

### CHASE CENTER CONGRATULATIONS!

### YOU WIN 4 TICKETS to the next Playoff game against

[Team Name] at the WARRIORS CHASE CENTER!

To redeem simply take a selfie photo with this Drop Bottle, post online and tag @IWONDUBTIX and a WARRIORS team member will get in touch with you.

### GOLDEN STATE WARRIORS

This Drop Bottle is *100% COMPOSTABLE* and specifically MADE *NOT* TO LAST<sup>™</sup> Learn more at dropwater.co