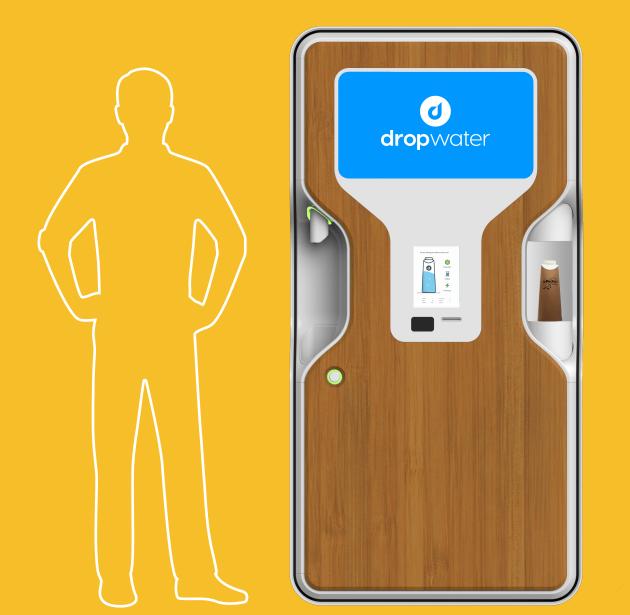

## **DIMENTIONS:**

HIGHT: 81 inches **WIDTH: 39** inches DEPTH: 22 inches

Voltage: 120v Max Current: 4 amps Normal Current: 0.7 amps

Water Line: 3/8" OD Drain-less Option available.

32" HD Display can be used for product education, and advertising. It is internet connected and can be updated remotely.

### Hight: 81"