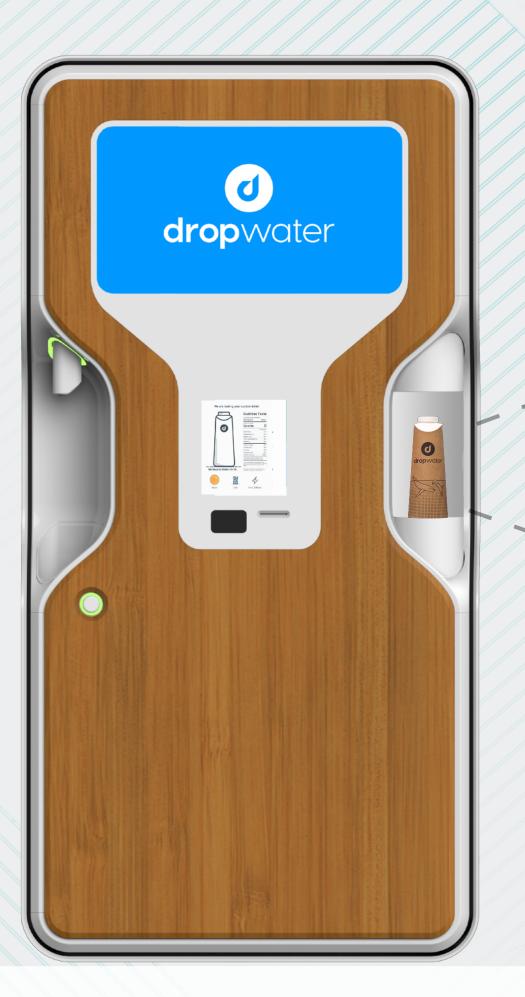

## The Drop Water method

## We fill and sell our drinks using our patent pending Drop Station and Drop Bottle.

## DROP STATION