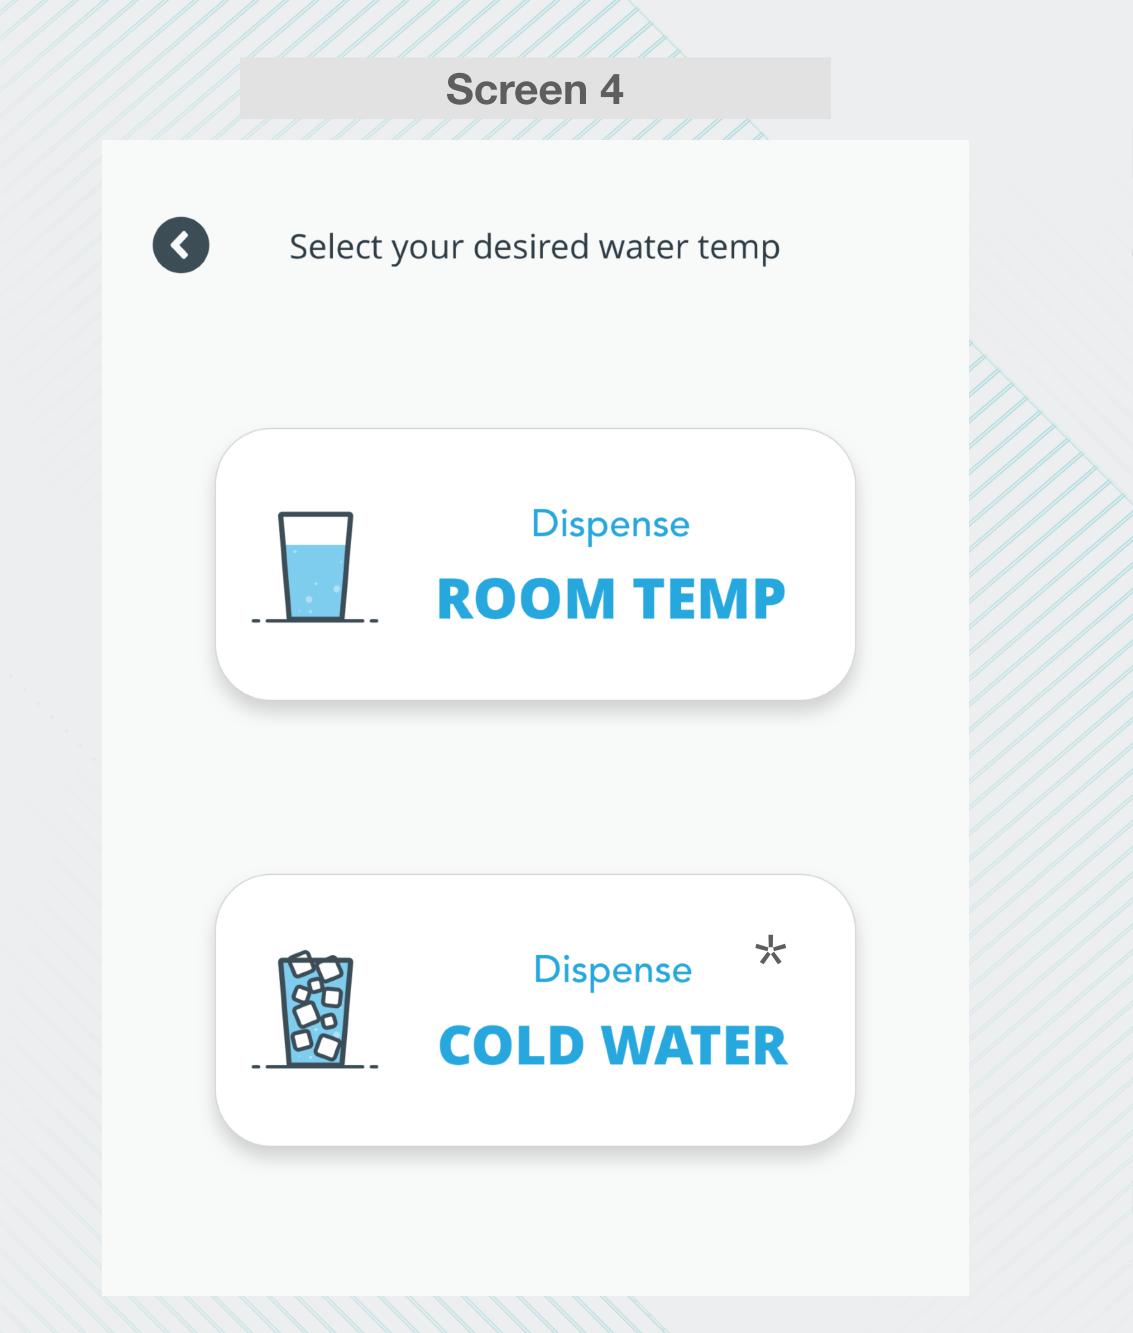

## dropwater

California Citrus Melbourne Mel

Galapagos Guava Filtered Water

Ø Add some flavor, or drink it plain...

Choose to add caffeine, or not.

Choose temperature.