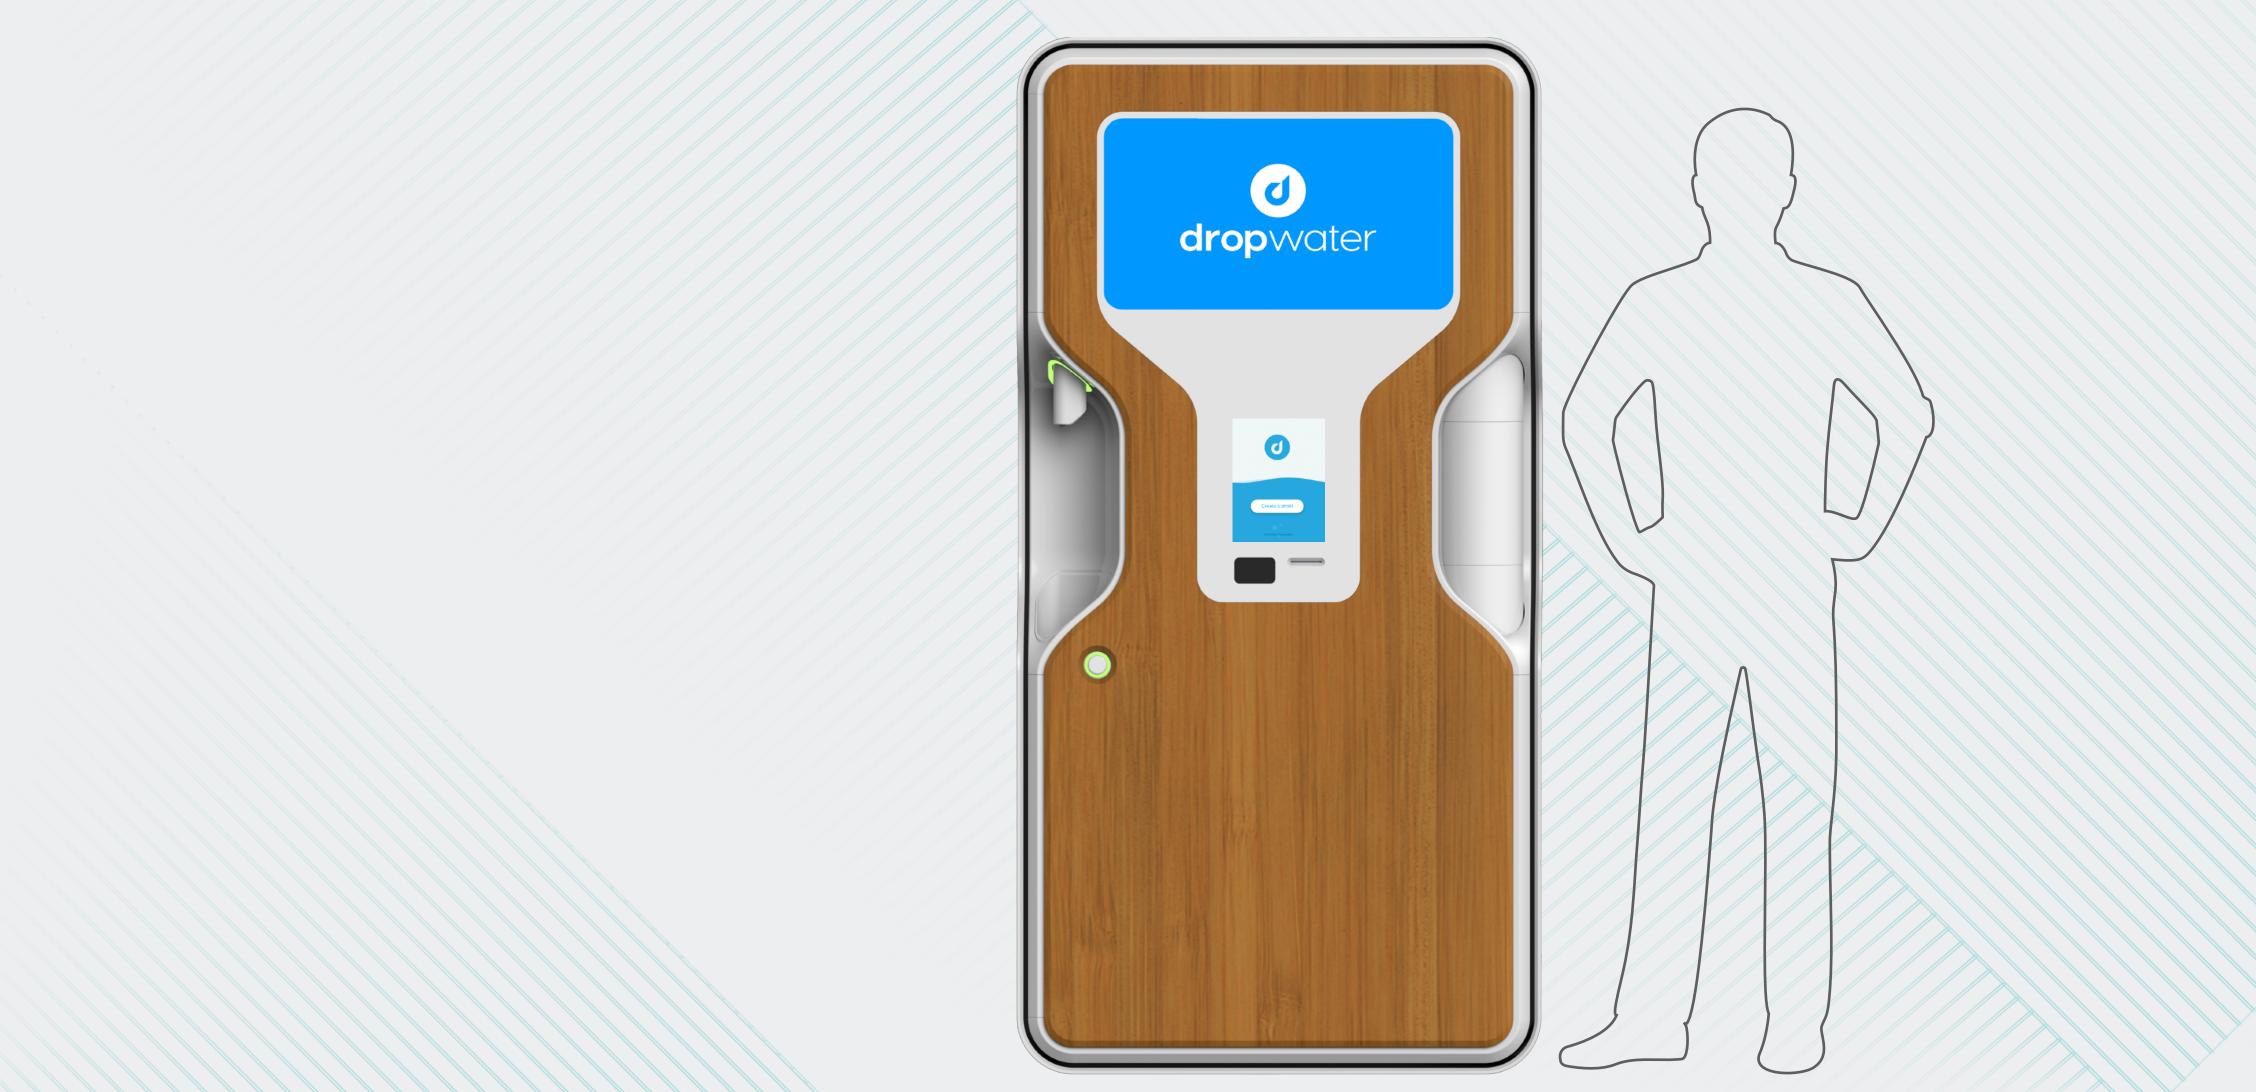

## DROP STATION

## **DIMENTIONS:**

HIGHT: 81 inches **WIDTH: 39** inches DEPTH: 22 inches

Voltage: 120v Max Current: 4 amps Normal Current: 0.7 amps

Water Line: 3/8" OD Drain-less Option available.

32" HD Display can be used for product education, and advertising. It is internet connected and can be updated remotely.