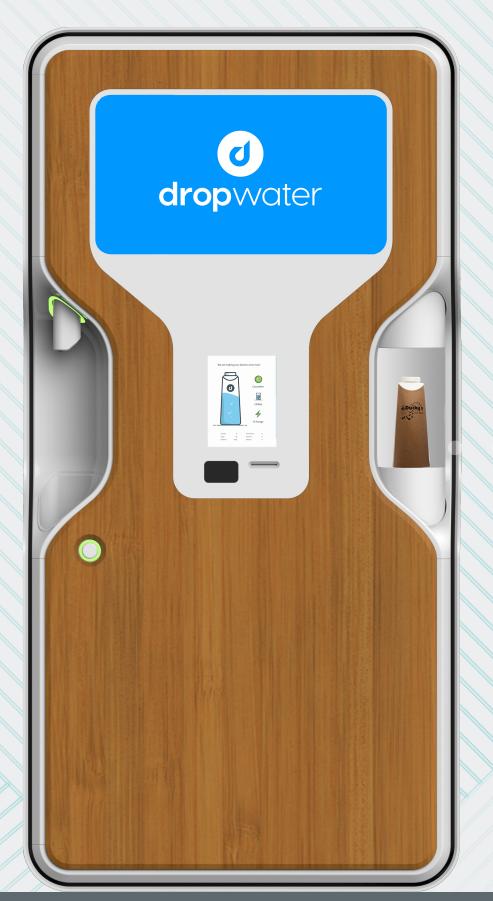

## The Drop Water method

## We fill and sell our drinks using our patent pending Drop Station and Drop Bottle.

## DROP STATION

### THE DROP KIOSK HAS TWO MAIN FUNCTIONS. 1. Bottling Drinks. 2. Refilling Containers.

## Function 2: refilling containers.

Function 1: Ordering drinks that are autonomously dispensed into compostable containers.

Press anywhere on this screen to begin.