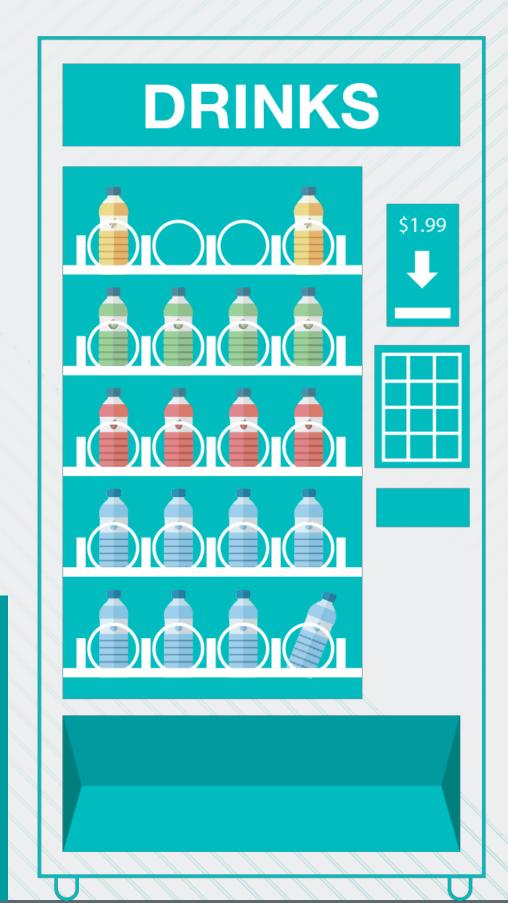

## **Traditional method**

Drop Water is shifting capital expenditures away from fossil fuels and manual labor and into a sustainable and efficient bottling network.

## The Drop Water method

## We fill and sell our drinks using our patent pending Drop Station and Drop Bottle.