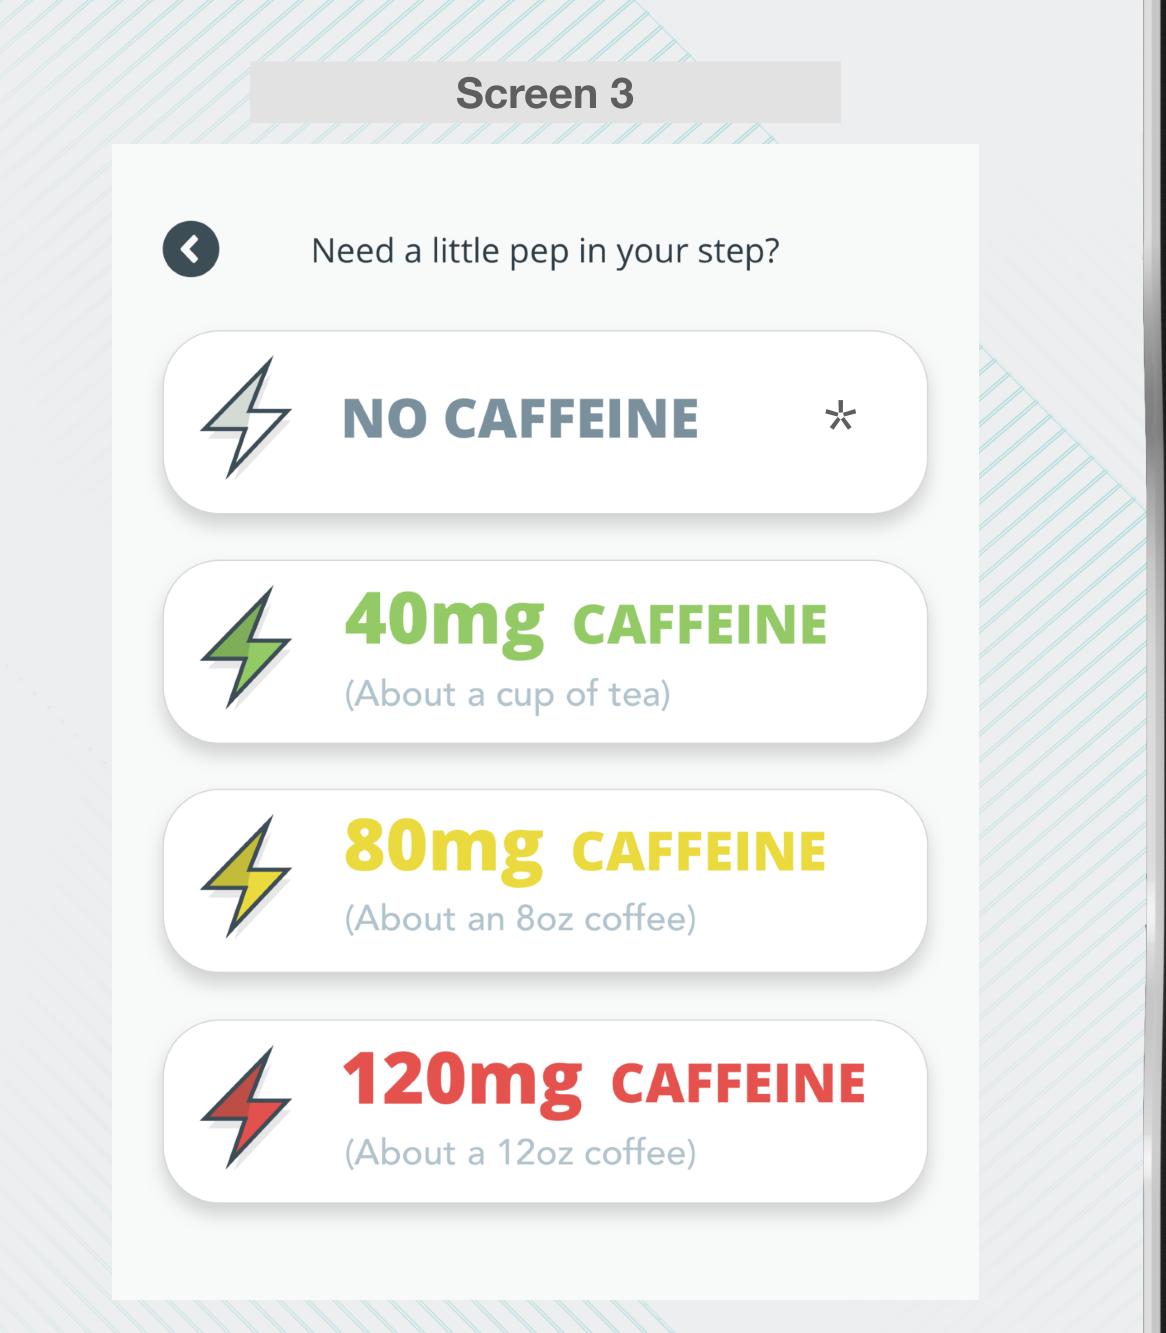

### THE DROP KIOSK HAS TWO MAIN FUNCTIONS. 1. Bottling Drinks. 2. Refilling Containers.

## dropwater

California Citrus Melbourne Mel

Galapagos Guava Filtered Water

Ø Add some flavor, or drink it plain...

Choose to add caffeine, or not.

Choose temperature.