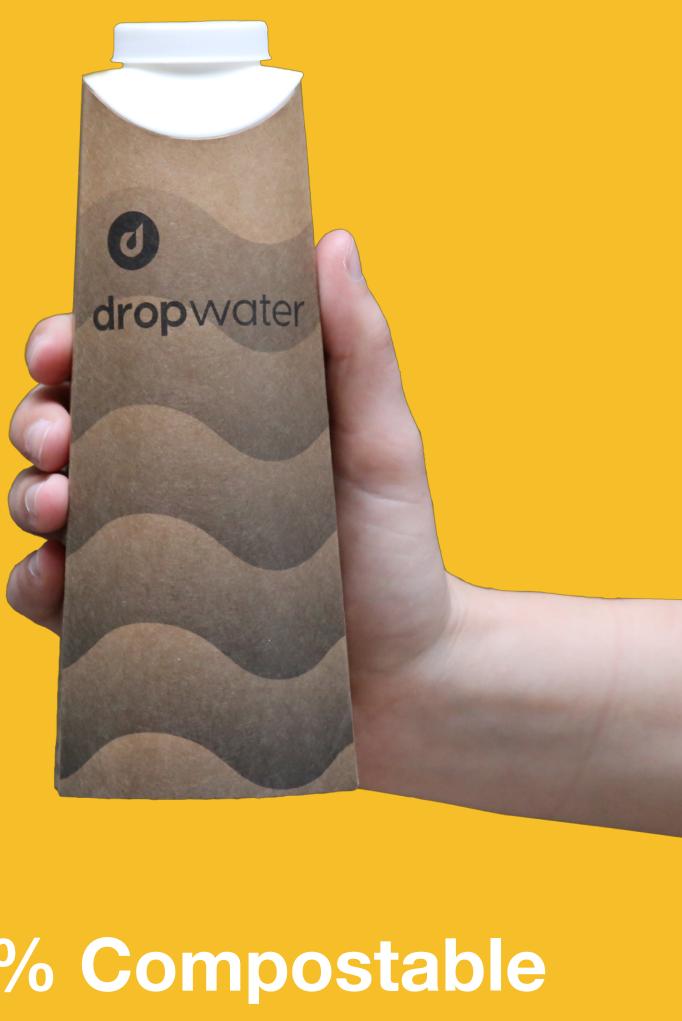

## The Drop Bottle is 100% Compostable

248 bottles

With quick turn around times, custom printed bottles can be utilized for targeted ads and messages.

The following slides are examples.

**100% Compostable Yes..even the cap.** 