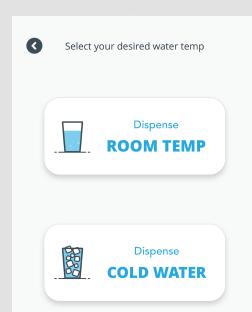

### THE DROP KIOSK HAS TWO MAIN FUNCTIONS. 1. Bottling Drinks. 2. Refilling Containers.

## Function 2: refilling containers.

Function 1: Ordering drinks that are autonomously dispensed into compostable containers.

Press anywhere on this screen to begin.

## dropwater

California Citrus Melbourne Mel

Galapagos Guava Filtered Water

Ø Add some flavor, or drink it plain...

Choose to add caffeine, or not.

Choose temperature.