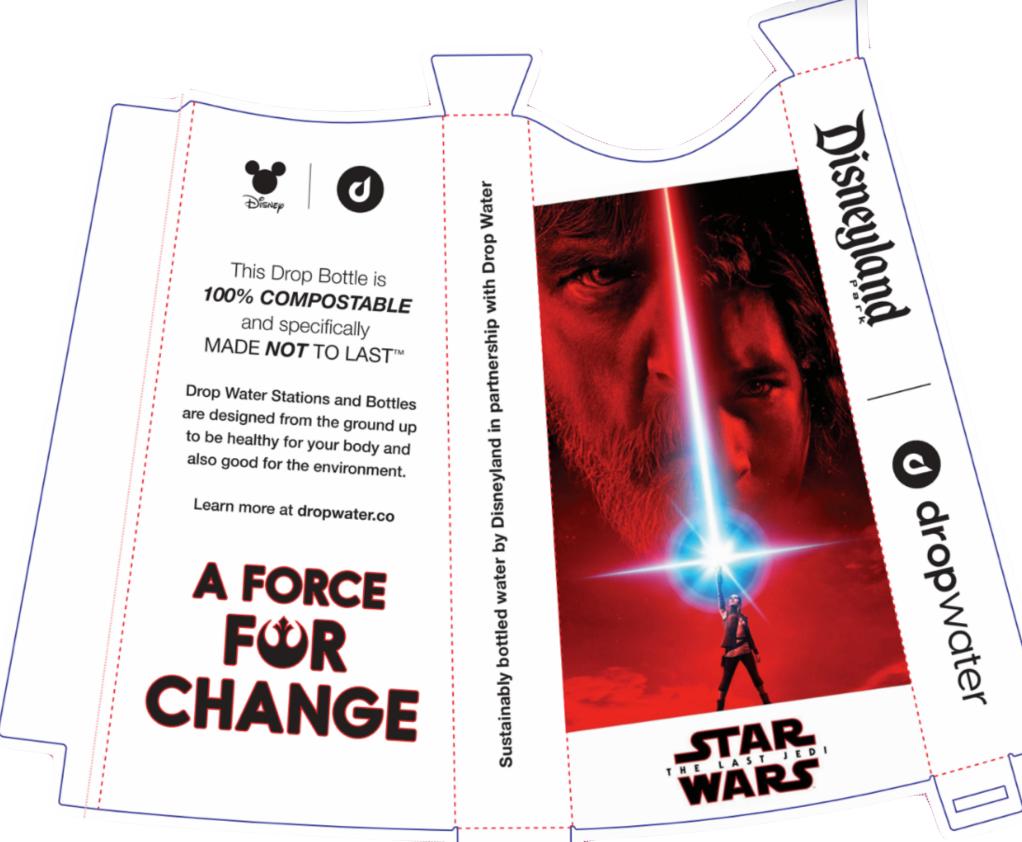

## FOR INTERNAL USE ONLY. EXAMPLE OF DROP WATER'S CUSTOM PRINTING ABILITY

Disneyland

3

C

dropwa

ter

This Drop Bottle is **100% COMPOSTABLE** and specifically MADE **NOT** TO LAST™

Drop Water Stations and Bottles are designed from the ground up to be healthy for your body and also good for the environment.

Learn more at dropwater.co

## A FORCE FOR CHANGE

tainably bottled water by Disneyland in partnership with D

Drop Water can make custom printed bottles for locations such as hospitals, college campuses, theme parks, and airports.

With quick turnaround times custom designs can even be utilized for events.

FOR INTERNAL USE ONLY.

This Drop Bottle is 100% COMPOSTABLE and specifically MADE NOT TO LAST™

Drop Water Stations and Bottles are designed from the ground up to be healthy for your body and also good for the environment.

## A FORCE FOR CHANGE