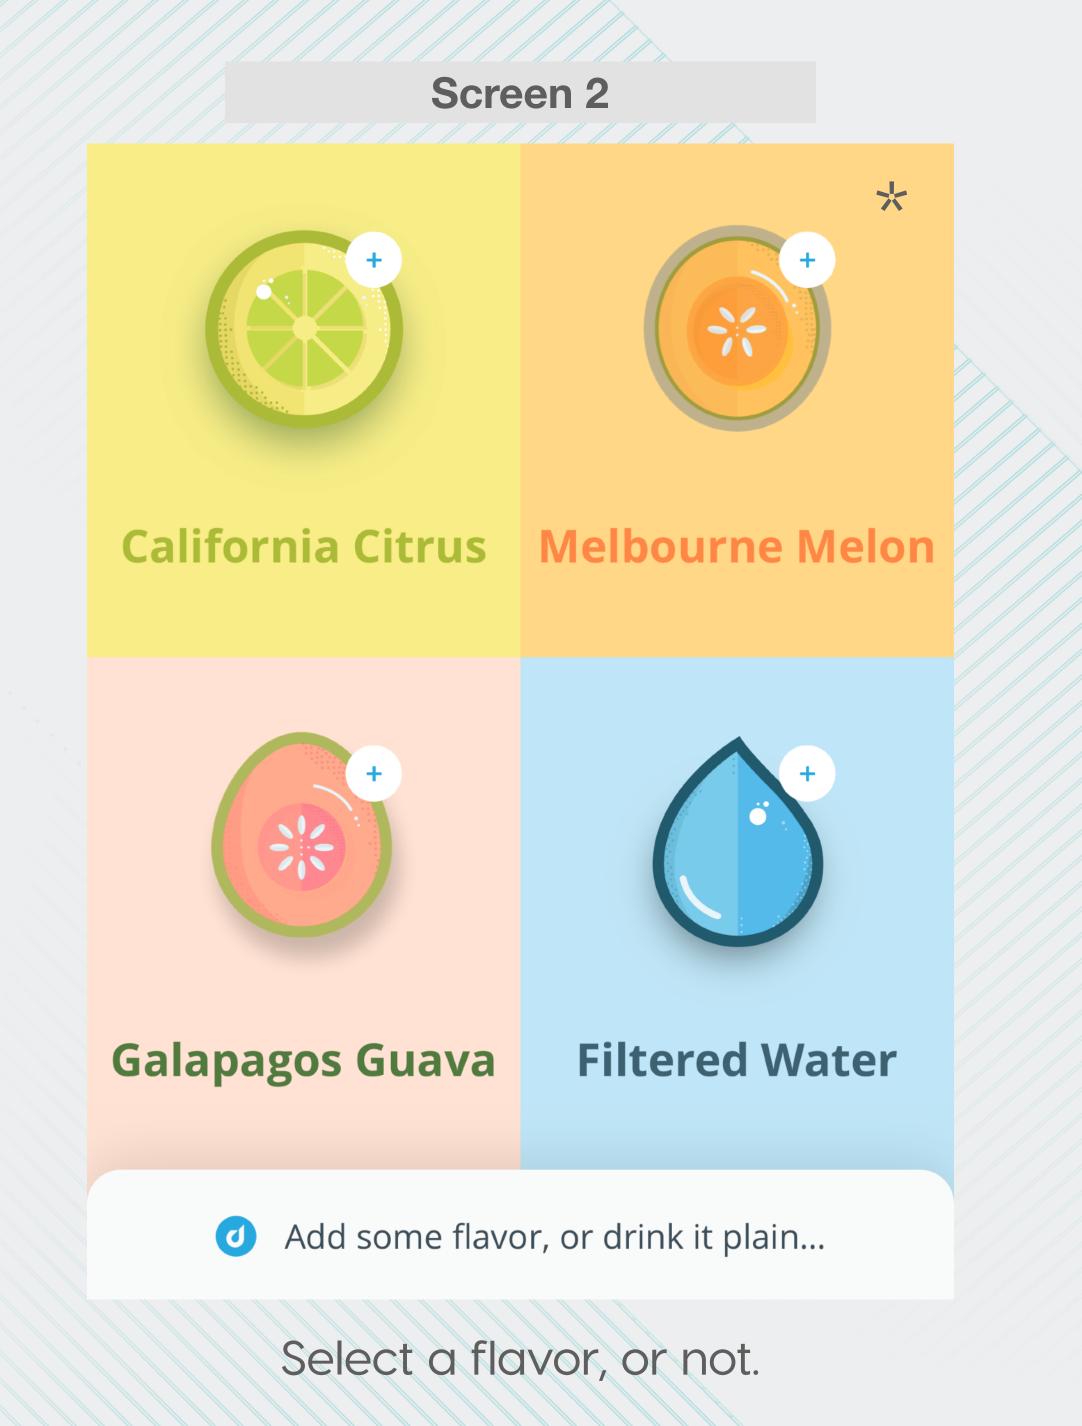

## Customers personalize their drinks with flavors and functional ingredients.

## CUSTOMIZE YOUR NATURAL FLAVOR

Melbourne Melon

Galapagos Guava

### **Filtered Water**

**d** Add some flavor, or drink it plain...