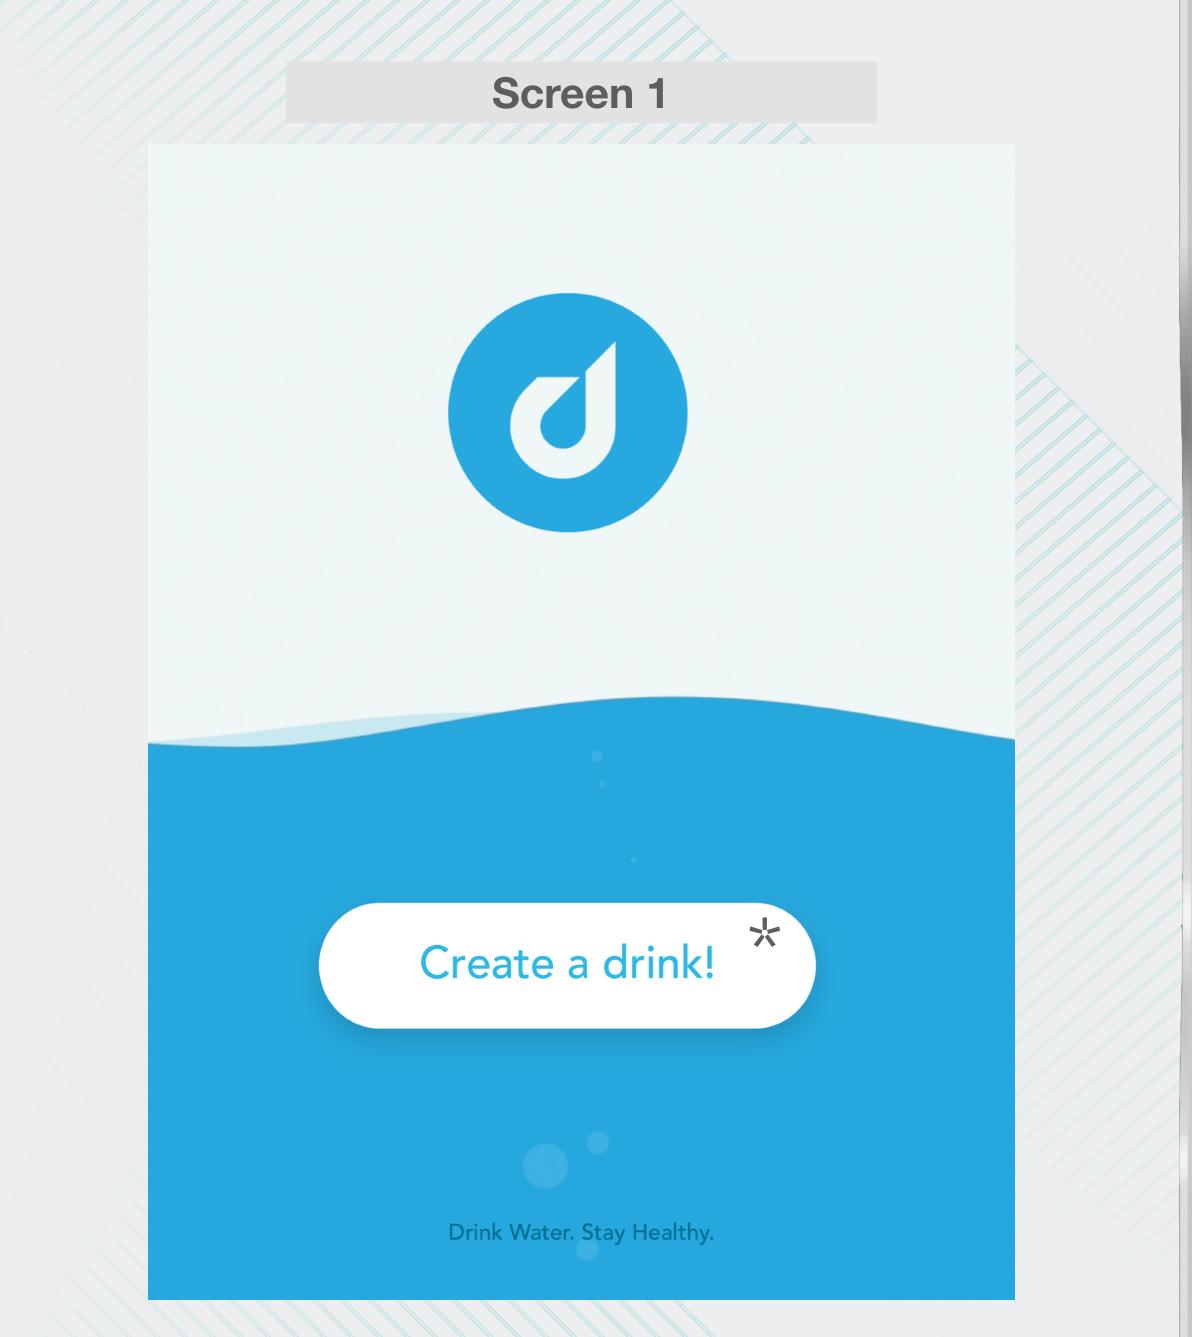

## The Drop Water method

## We fill and sell our drinks using our patent pending Drop Station and Drop Bottle.