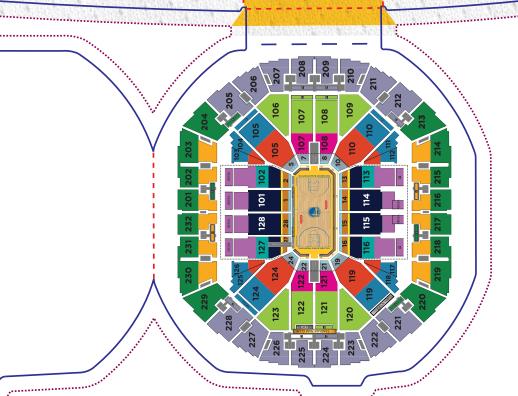

### CHASE CENTER CONGRATULATIONS!

### YOU WIN 4 TICKETS to the next Playoff game against

[Team Name] at the WARRIORS CHASE CENTER!

To redeem simply take a selfie photo with this Drop Bottle, post online and tag @IWONDUBTIX and a WARRIORS team member will get in touch with you.

### GOLDEN STATE WARRIORS

This Drop Bottle is *100% COMPOSTABLE* and specifically MADE *NOT* TO LAST<sup>™</sup> Learn more at dropwater.co

### **drop**water

By buying this Drop Bottle you help take care of the world's forests FSC<sup>©</sup> C001889 • www.fsc.org

Designed by Drop Water Co in Menlo Park California. Printed and assembled in the USA with domestic materials.