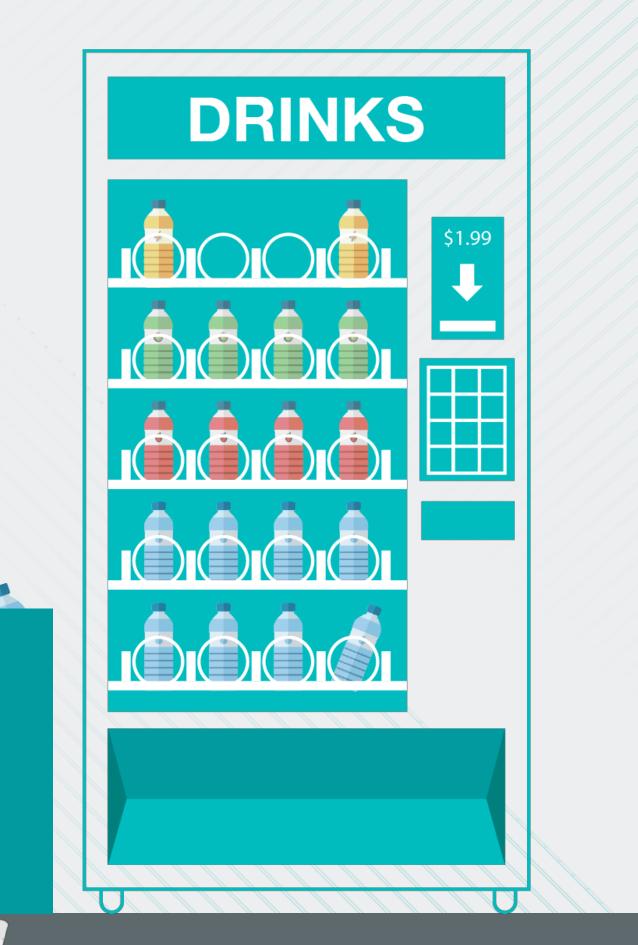

## **Traditional method**

Drop Water is shifting capital expenditures away from fossil fuels and manual labor and into a sustainable and efficient bottling network.

## The Drop Water method

## We fill and sell our drinks using our patent pending Drop Station and Drop Bottle.