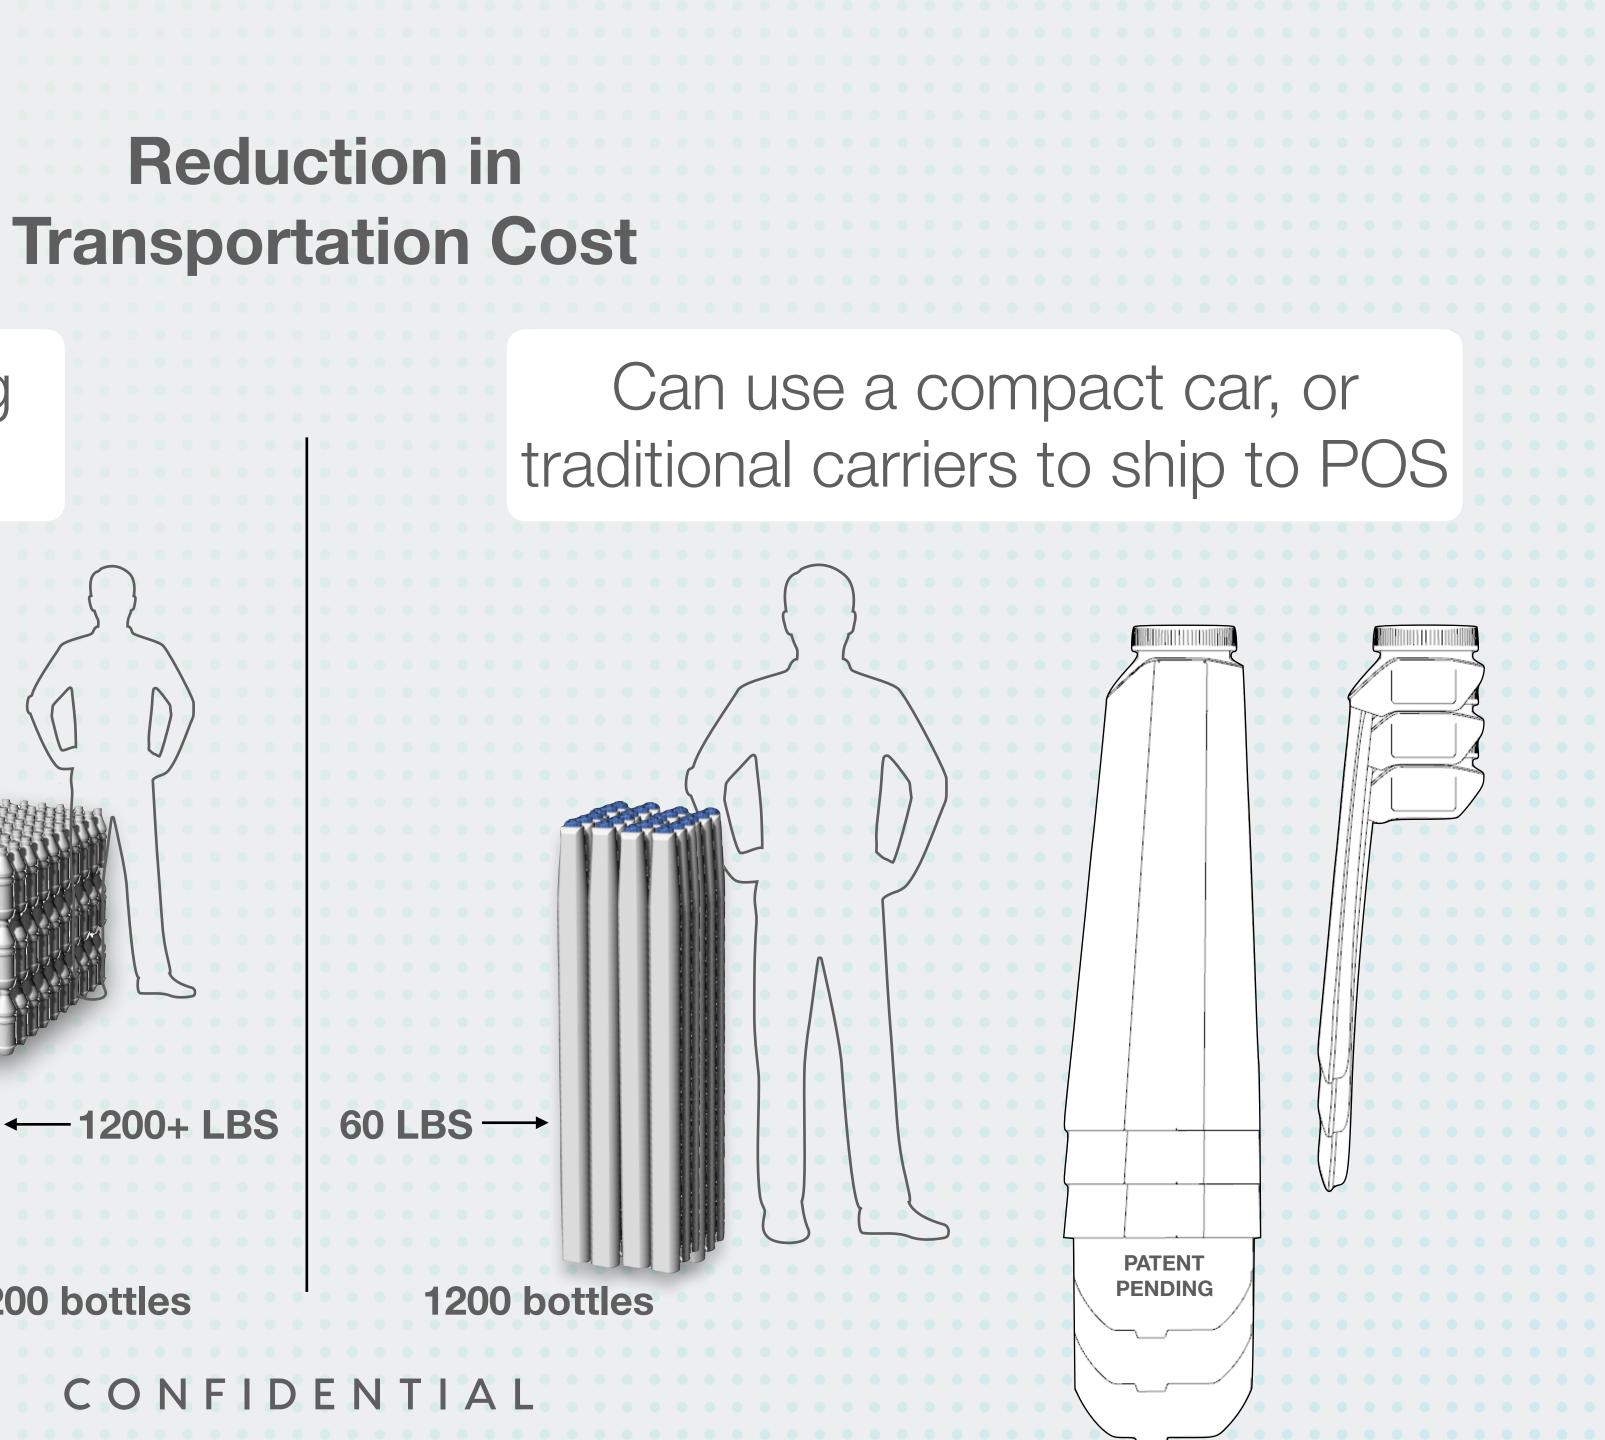

## THE CURRENT METHOD IS: INEFFICIENT

Profits are literally going up in smoke when companies transport their bottled drinks full.

## Load In: 12.5 bottles/min

## Load In: 720 bottles/min

## Requires Special Moving Equipment