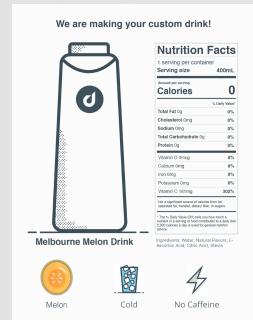

### We are making your custom drink!

### Melbourne Melon Drink

Melon

Cold

**Nutrition Facts** 

400mL

% Daily Value\*

0%

0%

0%

0%

0%

0%

0%

0%

0%

302%

1 serving per container

Serving size

Amount per serving

Calories

Cholesterol Omg

Total Carbohydrate Og

Total Fat Og

Sodium Omg

Protein Og

Vitamin D 0mcg

Calcium 0mg

Potassium 0mg

Vitamin C 181mg

Not a significant source of calories from fat, saturated fat, transfat, dietary fiber, or sugars.

\* The % Daily Value (DV) tells you how much a nutrient in a serving of food contributes to a daily diet. 2,000 calories a day is used for general nutriton

Ingredients: Water, Natural Flavors, L-Ascorbic Acid, Citric Acid, Stevia

Iron Omg

advice.

No Caffeine

As the drink is filled and the nutrition facts are shown to the customer. Filing takes 10 seconds.

The drink is presented to the customer through a rotating door.