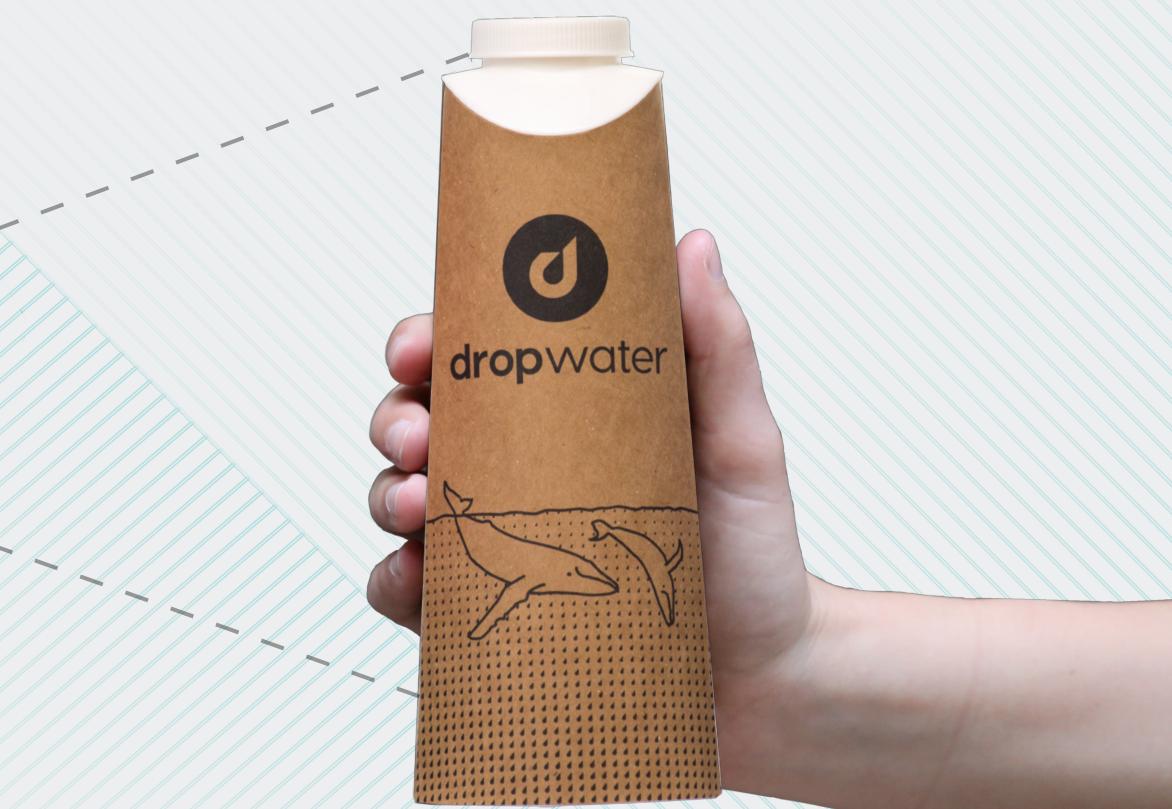

## DROP BOTTLE

## FOR INTERNAL USE ONLY. EXAMPLE OF DROP WATER'S CUSTOM PRINTING ABILITY

Disneyland

3

C

dropwa

ter

This Drop Bottle is **100% COMPOSTABLE** and specifically MADE **NOT** TO LAST™

Drop Water Stations and Bottles are designed from the ground up to be healthy for your body and also good for the environment.

FOR INTERNAL USE ONLY.

This Drop Bottle is 100% COMPOSTABLE and specifically MADE NOT TO LAST™

Drop Water Stations and Bottles are designed from the ground up to be healthy for your body and also good for the environment.