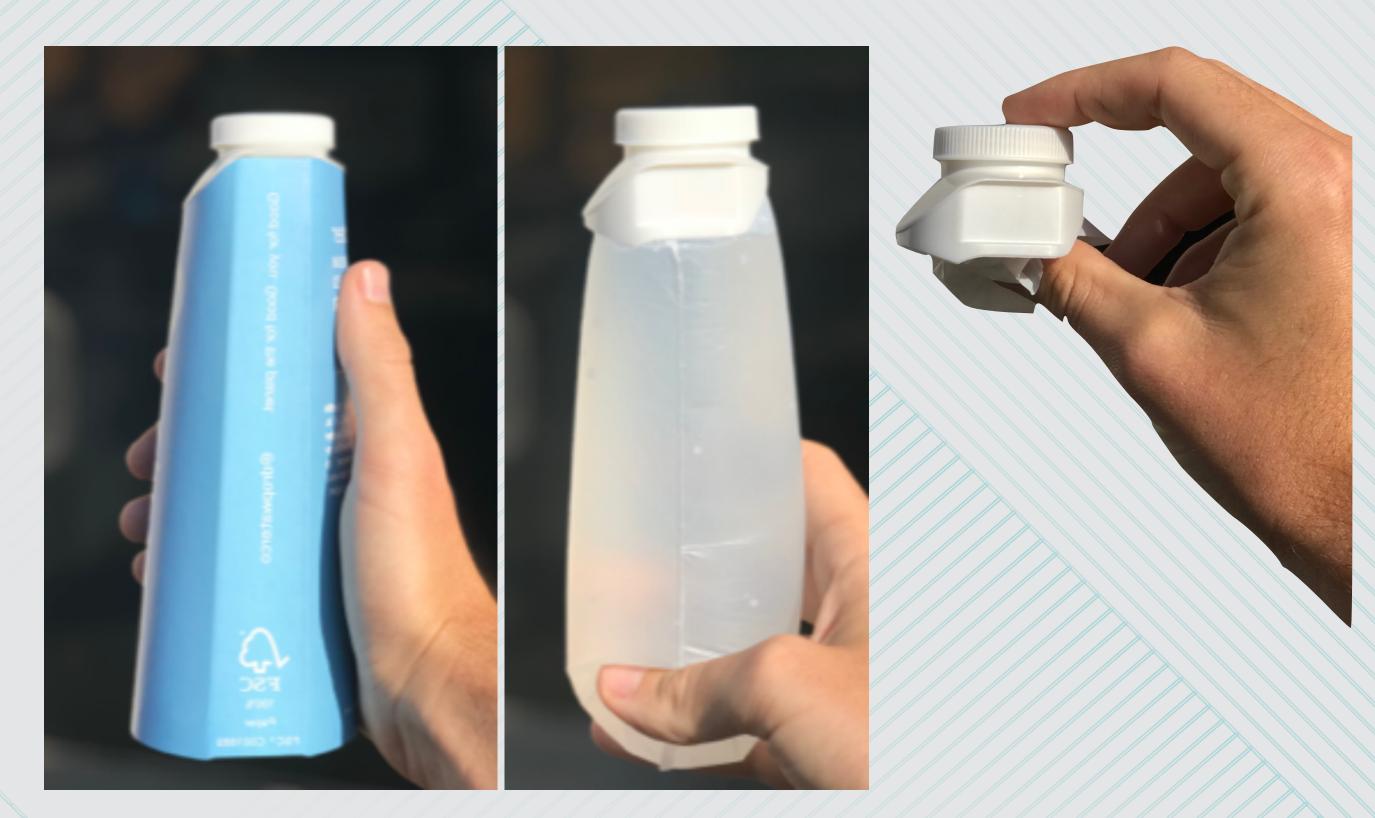

## DROP BOTTLE

## FOR INTERNAL USE ONLY. EXAMPLE OF DROP WATER'S CUSTOM PRINTING ABILITY

Disneyland

3

C

dropwa

ter

This Drop Bottle is **100% COMPOSTABLE** and specifically MADE **NOT** TO LAST™

Drop Water Stations and Bottles are designed from the ground up to be healthy for your body and also good for the environment.

FOR INTERNAL USE ONLY.

This Drop Bottle is 100% COMPOSTABLE and specifically MADE NOT TO LAST™

Drop Water Stations and Bottles are designed from the ground up to be healthy for your body and also good for the environment.

With quick turn around times, custom printed bottles can be utilized for targeted ads and messages.

The following slides are examples.

**100% Compostable Yes..even the cap.** 