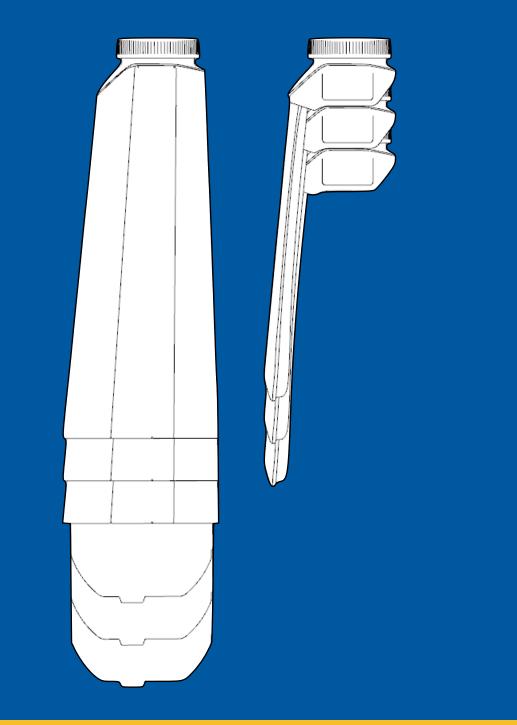

## **Traditional method**

Drop Water is shifting capital expenditures away from fossil fuels and manual labor and into a sustainable and efficient bottling network.