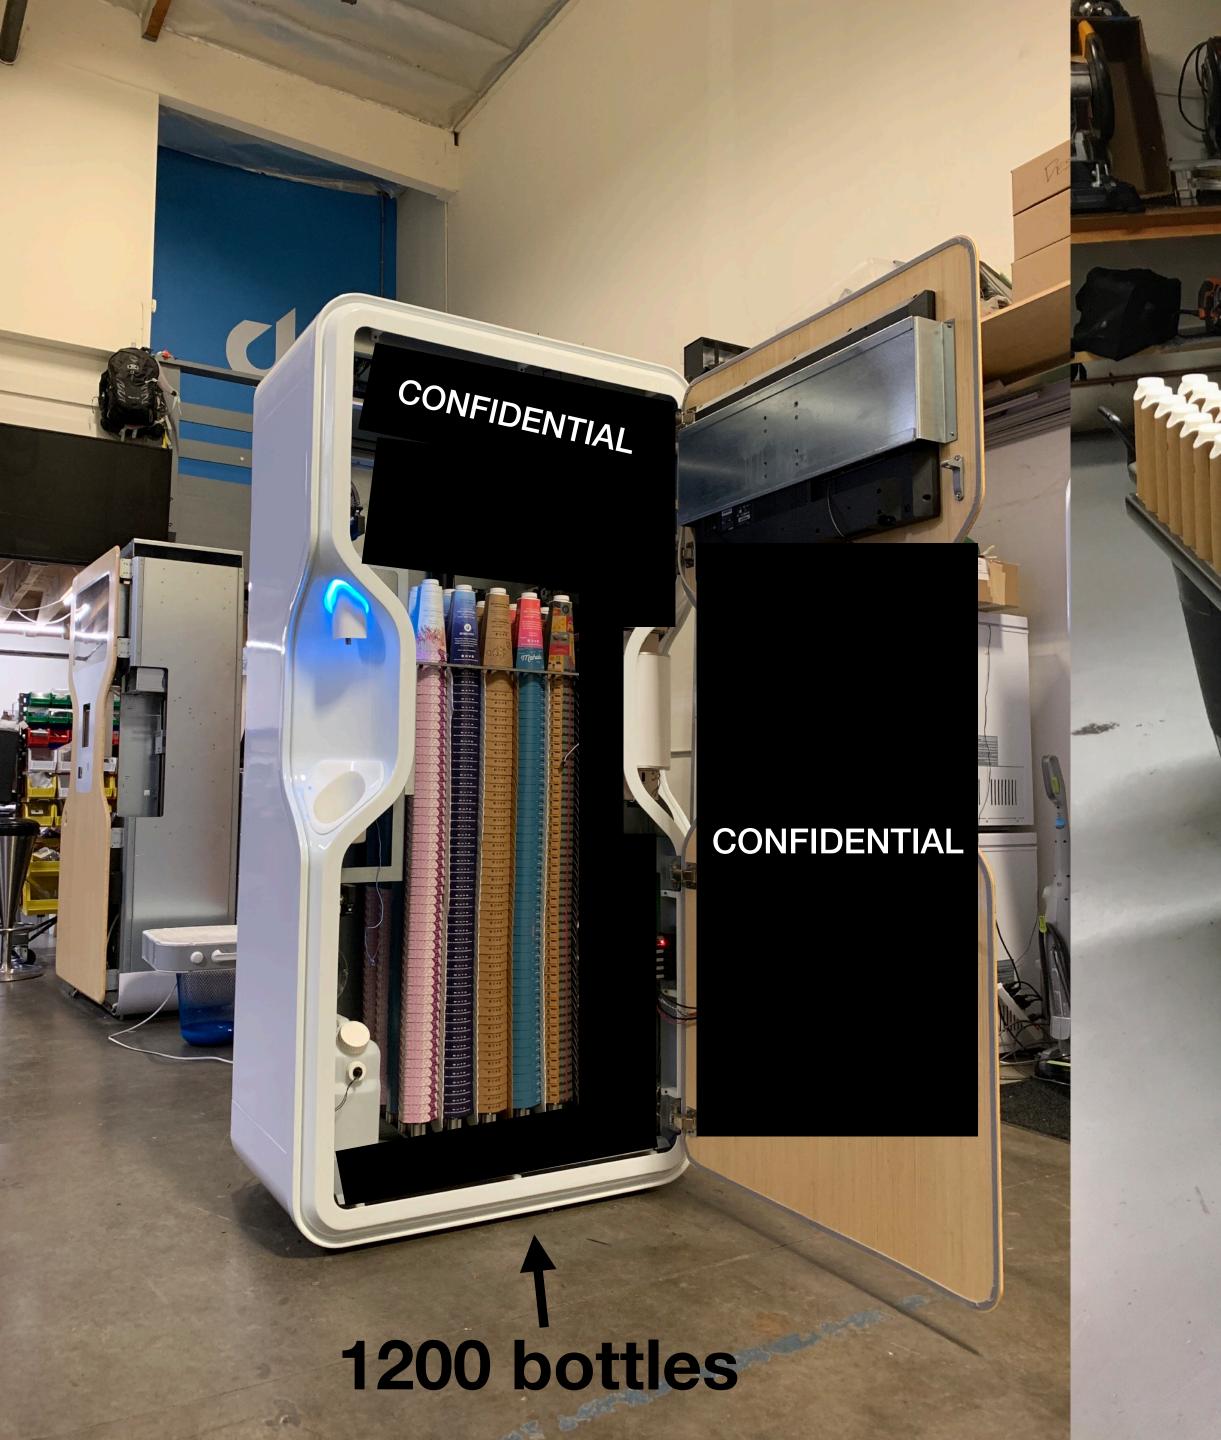

# ßRakuten

R

Rakuten

Empty paper bottles can provide as an alternative to paper cups and for white labeling with existing beverage companies.

For locations without manned concessions, an on-site bottling kiosks can be utilized. These kiosks have a capacity of 1,200 bottles. Each bottle is filled and closed autonomously in the machine in just seconds. Custom ads can be pushed to the 32" displays on each kiosk.