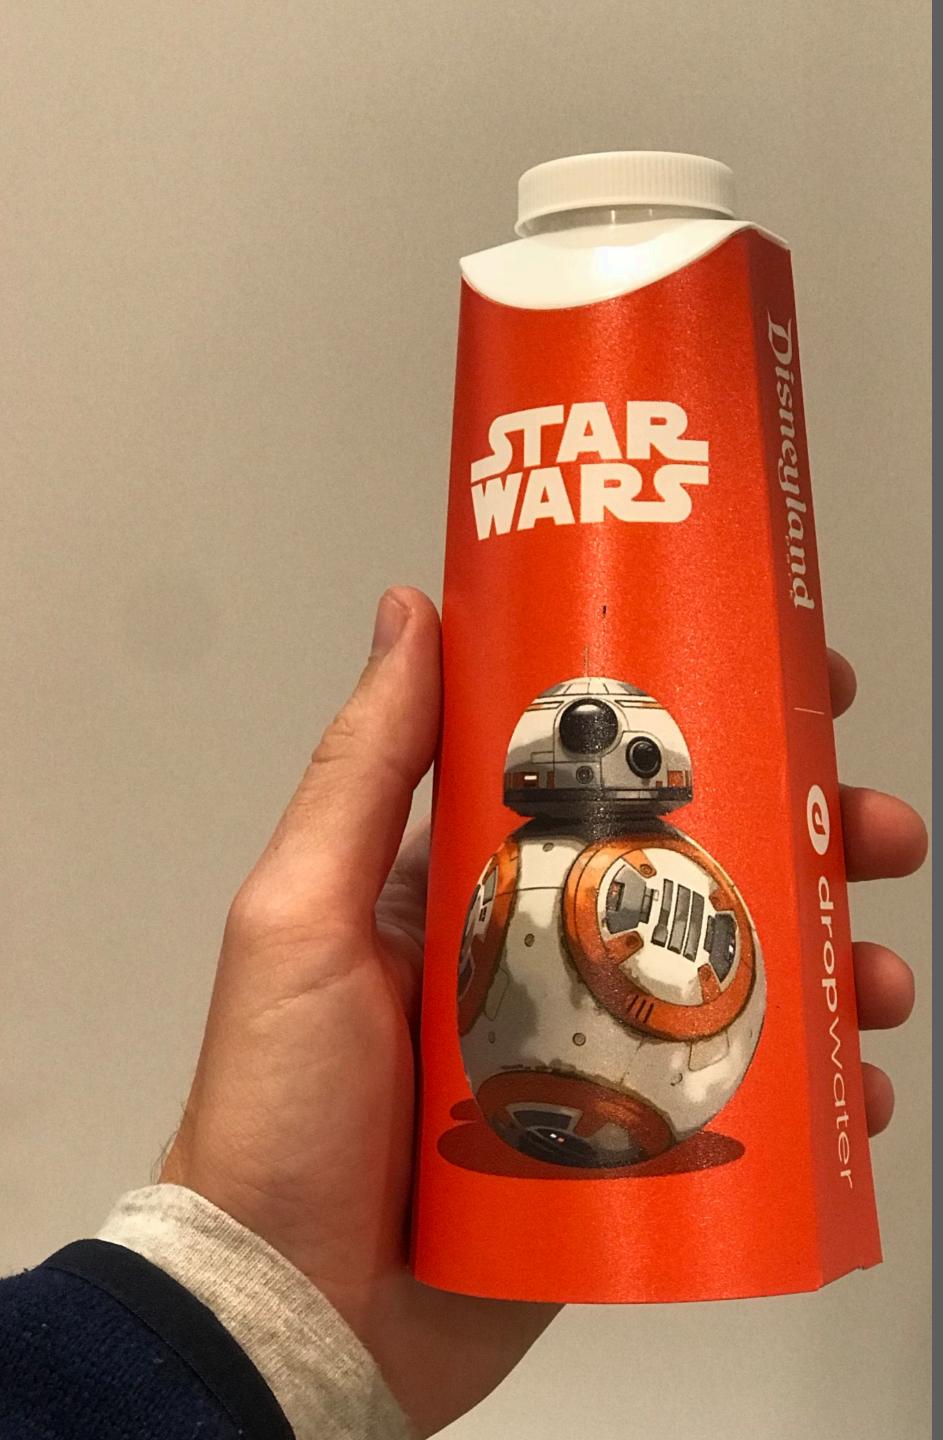

## FOR INTERNAL USE ONLY. EXAMPLE OF DROP WATER'S CUSTOM PRINTING ABILITY

Disneyland

3

C

dropwa

ter

This Drop Bottle is **100% COMPOSTABLE** and specifically MADE **NOT** TO LAST™

Drop Water Stations and Bottles are designed from the ground up to be healthy for your body and also good for the environment.

## A FORCE FOR CHANGE

tainably bottled water by Disneyland in partnership with D

Drop Water can make custom printed bottles for locations such as hospitals, college campuses, theme parks, and airports.

With quick turnaround times custom designs can even be utilized for events.