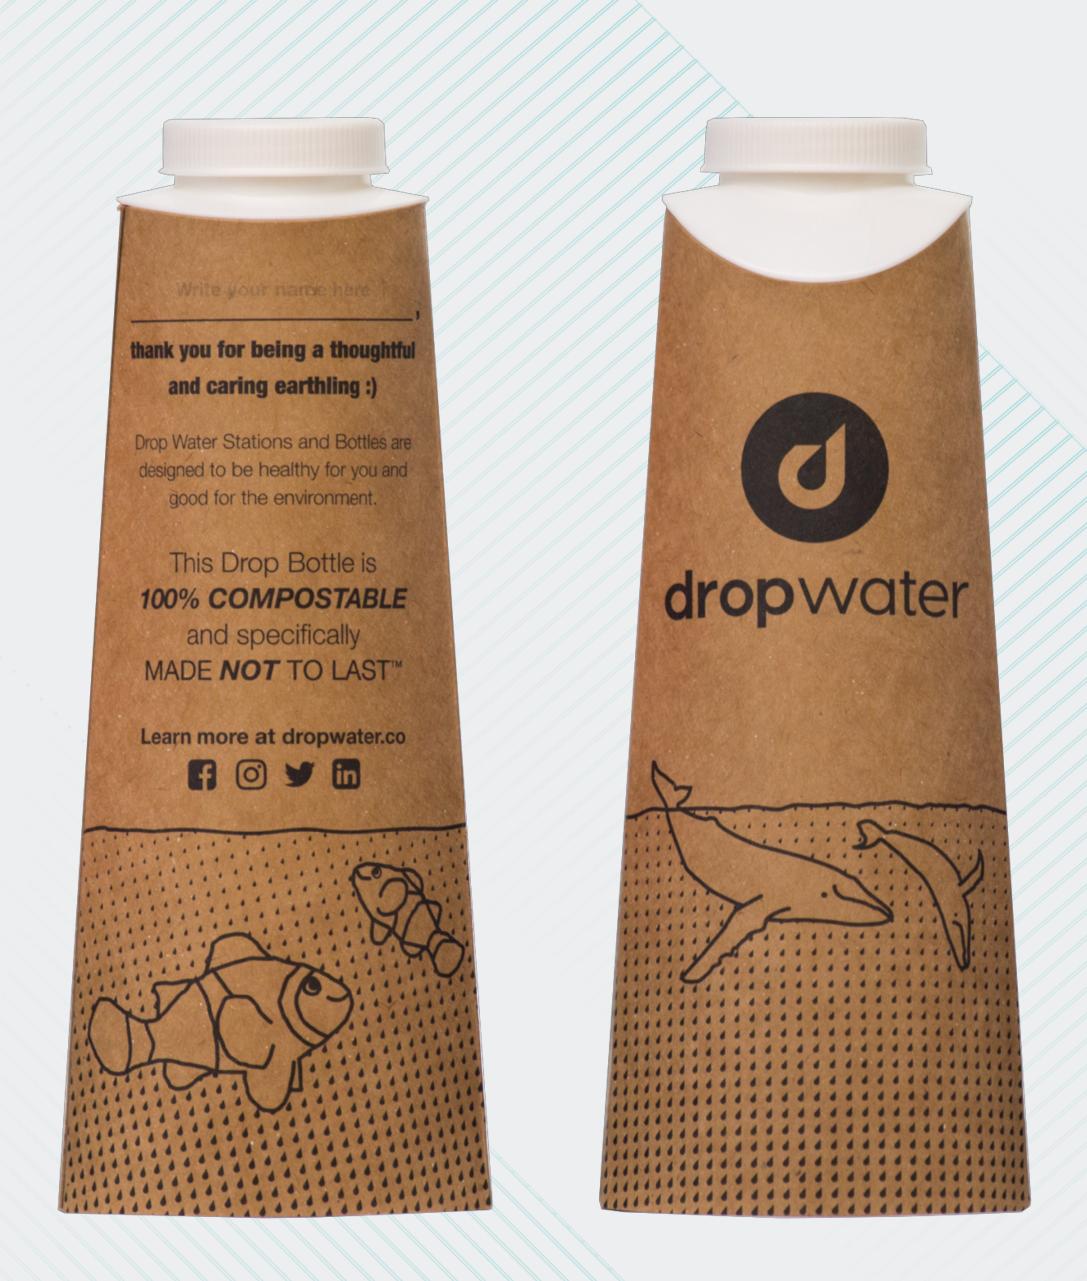

## DROP BOTTLE

## FOR INTERNAL USE ONLY. EXAMPLE OF DROP WATER'S CUSTOM PRINTING ABILITY

Disneyland

3

C

dropwa

ter

This Drop Bottle is **100% COMPOSTABLE** and specifically MADE **NOT** TO LAST™

Drop Water Stations and Bottles are designed from the ground up to be healthy for your body and also good for the environment.

FOR INTERNAL USE ONLY.

This Drop Bottle is 100% COMPOSTABLE and specifically MADE NOT TO LAST™

Drop Water Stations and Bottles are designed from the ground up to be healthy for your body and also good for the environment.