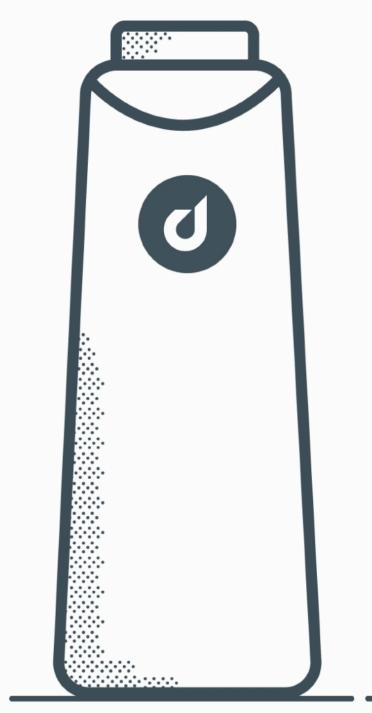

## DROP BOTTLE

## FOR INTERNAL USE ONLY. EXAMPLE OF DROP WATER'S CUSTOM PRINTING ABILITY

Disneyland

3

C

dropwa

ter

This Drop Bottle is **100% COMPOSTABLE** and specifically MADE **NOT** TO LAST™

Drop Water Stations and Bottles are designed from the ground up to be healthy for your body and also good for the environment.

FOR INTERNAL USE ONLY.

This Drop Bottle is 100% COMPOSTABLE and specifically MADE NOT TO LAST™

Drop Water Stations and Bottles are designed from the ground up to be healthy for your body and also good for the environment.