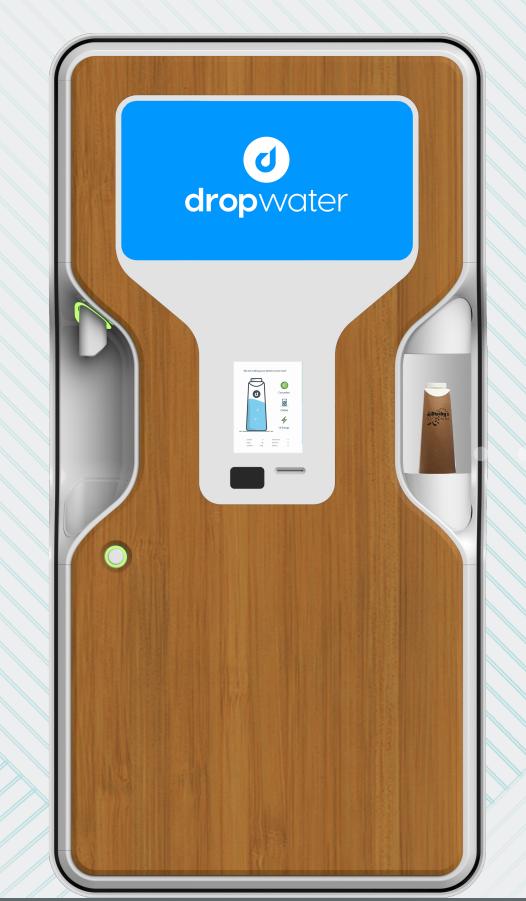

## The Drop Water method

## We fill and sell our drinks using our patent pending Drop Station and Drop Bottle.

## DROP STATION

### THE DROP KIOSK HAS TWO MAIN FUNCTIONS. 1. Bottling Drinks. 2. Refilling Containers.

## Function 2: refilling containers.

Function 1: Ordering drinks that are autonomously dispensed into compostable containers.

Press anywhere on this screen to begin.