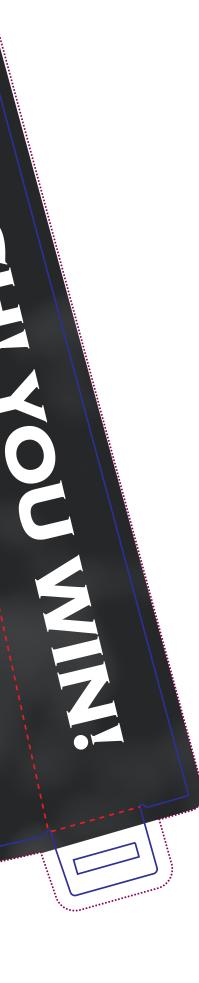

### CHASE CENTER CONGRATULATIONS!

### YOU WIN 4 TICKETS to the next Playoff game against

[Team Name] at the WARRIORS CHASE CENTER!

To redeem simply take a selfie photo with this Drop Bottle, post online and tag @IWONDUBTIX and a WARRIORS team member will get in touch with you.

### GOLDEN STATE WARRIORS

This Drop Bottle is *100% COMPOSTABLE* and specifically MADE *NOT* TO LAST<sup>™</sup> Learn more at dropwater.co