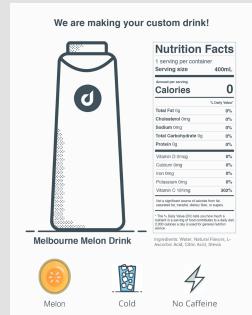

### We are making your custom drink!

### Melbourne Melon Drink

Melon

Cold

**Nutrition Facts** 

400mL

% Daily Value\*

0%

0%

0%

0%

0%

0%

0%

0%

0%

302%

1 serving per container

Serving size

Amount per serving

Calories

Cholesterol Omg

Total Carbohydrate Og

Total Fat Og

Sodium Omg

Protein Og

Vitamin D 0mcg

Calcium 0mg

Potassium 0mg

Vitamin C 181mg

Not a significant source of calories from fat, saturated fat, transfat, dietary fiber, or sugars.

\* The % Daily Value (DV) tells you how much a nutrient in a serving of food contributes to a daily diet. 2,000 calories a day is used for general nutriton

Ingredients: Water, Natural Flavors, L-Ascorbic Acid, Citric Acid, Stevia

Iron Omg

advice.

No Caffeine

As the drink is filled and the nutrition facts are shown to the customer. Filing takes 10 seconds.

The drink is presented to the customer through a rotating door.