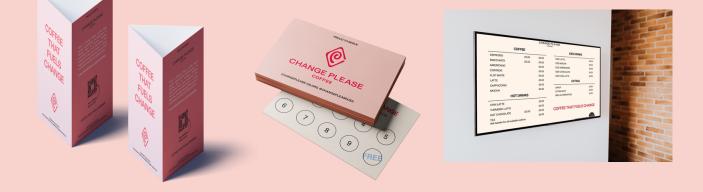

## POS COLLATERAL TABLE TALKERS AND LOYALTY CARDS

#### **TABLE TALKER FORMAT - A4**

#### LOYALTY CARD FORMAT - 85x55mm

USA\_LoyaltyCard

## POS COLLATERAL DIGITAL SCREENS

AVAILABLE FOR COFFEE MACHINES AND GENERIC SCREENS.

USA\_CoffeeMachineScreen1\_600x800

USA\_CoffeeMachineScreen3\_600x800

CHANGE PLEASE

#### CHANGE PLEASE IS WHERE SOCIAL ENTERPRISE AND COFFEE EXPERTISE BLEND

CHANGEPLEASE-US.ORG @CHANGEPLEASEUSA

USA\_CoffeeMachineScreen2\_600x800

USA\_CoffeeMachineScreen4\_600x800