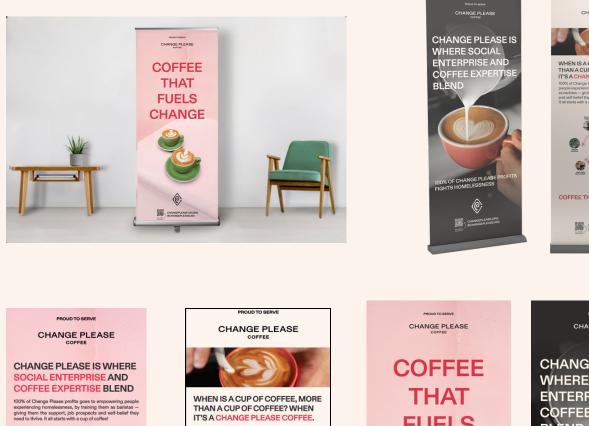

## POS COLLATERAL PULL UP BANNERS

#### STANDARD FORMAT- 80x200cm

USA\_PULLUPBANNER\_1

T'S A CHANGE PLEASE COFFEE. 00% of Change Please profits goes to empowering people xperiencing homelessness, by training them as baristas – iving them the support, job prospects and self-belief they used to thrive it all starts with e.un of coffice!

USA\_PULLUPBANNER\_2

COFFEE THAT FUELS CHANGE

USA\_PULLUPBANNER\_3

ANGEPLEASE-US.OR

CHANGE PLEASE

A CUP OF COFFEE, MOR UP OF COFFEE? WHEN

AT FUELS CHANGE

CHANGEPLEASE-US.OPG

USA\_PULLUPBANNER\_4