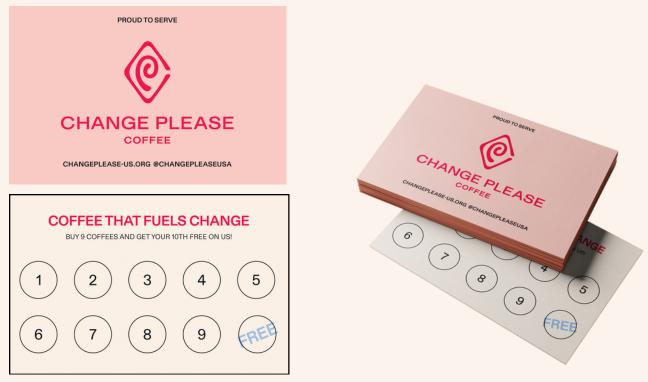

## POS COLLATERAL TABLE TALKERS AND LOYALTY CARDS

#### **TABLE TALKER FORMAT - A4**

#### LOYALTY CARD FORMAT - 85x55mm

USA\_LoyaltyCard