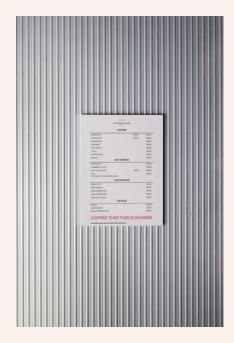

### DIGITAL FORMAT - 1920x1080px and 1080x1920PX PRINT STANDARD - 60X40cm 40x60cm

To support 'Proud to Serve' environments, we are able to provide menu templates. The menu should be located close to the coffee service area.

| ESPRESSO                                     | \$0.00 | \$0.00 |
|----------------------------------------------|--------|--------|
| MACCHIATO                                    | \$0.00 | \$0.00 |
| AMERICANO                                    |        | \$0.00 |
| CORTADO                                      |        | \$0.00 |
| FLAT WHITE                                   |        | \$0.00 |
| LATTE                                        |        | \$0.00 |
| CAPPUCCINO                                   |        | \$0.00 |
| MOCHA                                        |        | \$0.00 |
| HOT DRIN                                     | KS     |        |
| CHAI LATTE                                   |        | \$0.0  |
| TURMERIC LATTE                               |        | \$0.0  |
| HOT CHOCOLATE                                | \$0.00 | \$0.0  |
| TEA<br>Ask barista for all available options |        | \$0.0  |
| ICED DRIN                                    | KS     |        |
| ICED LATTE                                   |        | \$0.0  |
| ICED MOCHA                                   |        | \$0.0  |
| ICED AMERICANO                               |        | \$0.0  |
| ICED CHOCOLATE                               |        | \$0.0  |
| ICED CHAI LATTE                              |        | \$0.0  |
| EXTRAS                                       | 6      |        |
| SYRUP                                        |        | \$0.00 |
| EXTRA SHOT                                   |        | \$0.0  |
| MILK ALTERNATIVES                            |        | \$0.0  |

USA\_menuboard\_40x60cm

USA\_menuboard\_60x40cm