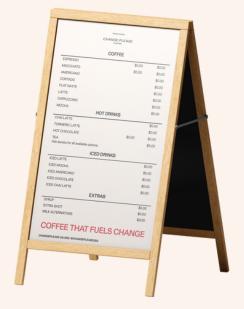

## POS COLLATERAL A-BOARDS

#### THE A-BOARDS CAN BE PRINTED IN A1 OR SMALLER

FUELS CHANGE

USA\_ABOARD\_1

USA\_ABOARD\_2

USA\_ABOARD\_3

USA\_ABOARD\_4

USA\_ABOARD\_5

USA\_ABOARD\_6