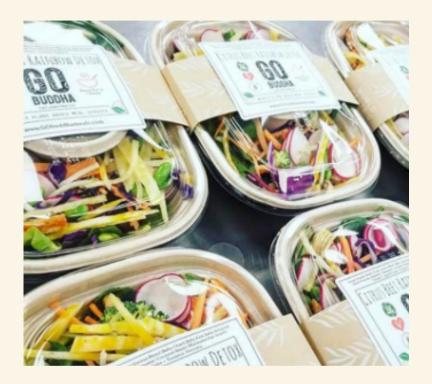

## Bento Box Sleeve:

#### TRAY SLEEVES

- WORLD CENTRIC
- 800 count per case
- \$.3 to \$.5 per custom sleeve.

### FEATURES & BENEFITS

- Customize for the location and/or event
- Certified compostable by BPI
- Fully composts in 2-4 months in a commercial composting facility
- Made in the USA!