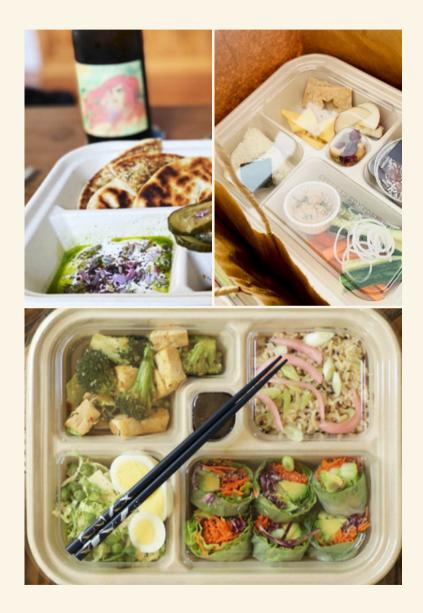

## Concept: Elevated Boxed Lunch

## Bento Box:

- 5 COMPARTMENT BENTO BOX | FIBER
- WORLD CENTRIC
- 300 count per case
- \$.25-\$.35 per box

#### FEATURES & BENEFITS

- Made from bamboo and unbleached plant fibers
- Soak proof + Freezer safe
- Contains no wax or plastic lining
- Microwaveable! We suggest testing with a sample first. PLA lid is NOT microwaveable.
- Composts in 2 to 4 months in a commercial composting facility
- Product Dimensions: 11.7" x 9.4" x 2" H
- SKU: TR-SC-BB