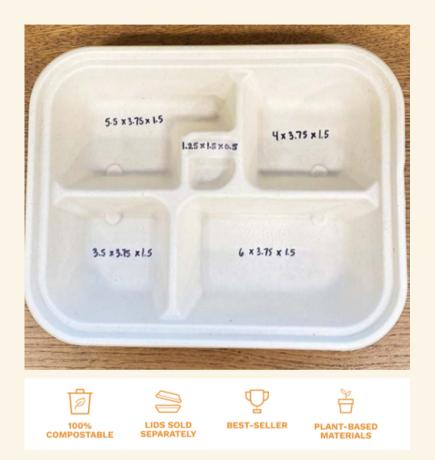

## Bento Box:

- 5 COMPARTMENT BENTO BOX | FIBER
- WORLD CENTRIC
- 300 count per case
- \$.25-\$.35 per box

#### FEATURES & BENEFITS

- Made from bamboo and unbleached plant fibers
- Soak proof + Freezer safe
- Contains no wax or plastic lining
- Microwaveable! We suggest testing with a sample first. PLA lid is NOT microwaveable.
- Composts in 2 to 4 months in a commercial composting facility
- Product Dimensions: 11.7" x 9.4" x 2" H
- SKU: TR-SC-BB