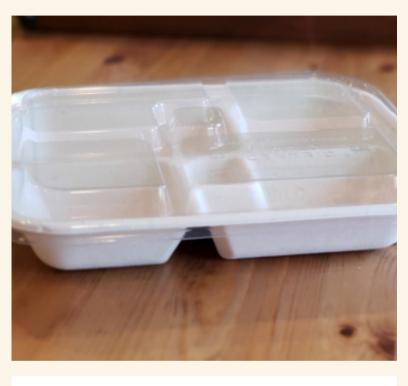

## Bento Lid:

PLA LID | FITS 5 COMPARTMENT BENTO BOX

- WORLD CENTRIC
- 300 count per case
- \$.30 \$.40 per lid

#### FEATURES & BENEFITS

- Made from PLA bioplastic
- Certified compostable by BPI
- Fully composts in 2-4 months in a commercial composting facility
- Freezer safe
- Derived from U.S. grown plants
- Made in the USA!
- Product Dimensions: 9.6" x 11.8" x 0.78" H