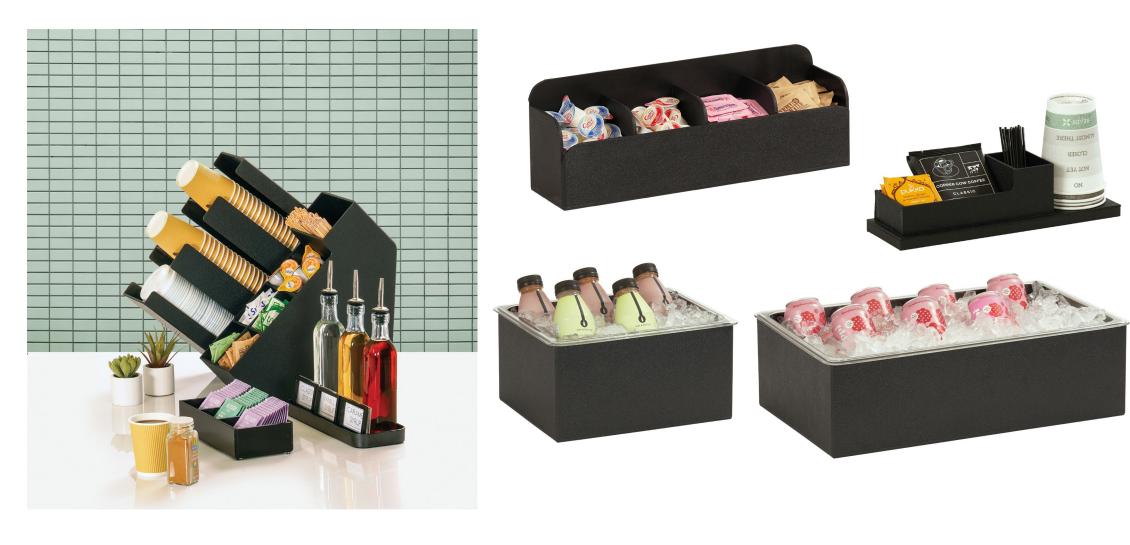

## 2024 New Collection Inspiration: Sustainability





## 2024 New Collection Inspiration: Sustainability



#### SUSTAINABILITY PLUS PERFORMANCE

100% Tree-free, Free of phenol, formaldehyde and adhesives. Resists water, weather and pests, guaranteed not to rot, crack, or splinter



#### THE LOOK OF REAL WOOD

Indistinguishable from the real thing. Leave unfinished, stain or paint



# ZERO WASTE. 100% RECYCLABLE

Made from upcycled rice hulls, a natural wonder of water-resistant strength and durability



### 2024 Introduction: Renew

## A Sustainable Collection crafted from upcycled rice hulls





### Renew Collection

### A Focus on Sustainability







# Onyx Collection New Buffet Collections

#### A Sleek Black Metal Industrial Collection





# Classic Expansion





## Classic in White













# 2024 New Melamine Collections 5 NEW Collections!















# 2024 New Melamine Inspiration

### Asian Inspired











Nomi: an Asian Inspired Collection



### 2024 New Melamine Collection

Nomi





Nomi: an Asian Inspired Collection



# 2024 New Melamine Inspiration

### Hand Thrown Pottery







### 2024 New Melamine Collection

### Hand-Thrown Collection





Hand-Thrown: a Modern Organic Collection



# 2024 New Melamine Inspiration

Soft Curves & Rounded Edges







### 2024 New Melamine Introduction: Oslo

Matte Finish in Black, Ivory, & White







# White Collections: Square

Melamine Expansion: Dinnerware







### White Collections: Narrow Rim

### Melamine Expansion: Dinnerware







# White Collections: Rolled Edge

Melamin