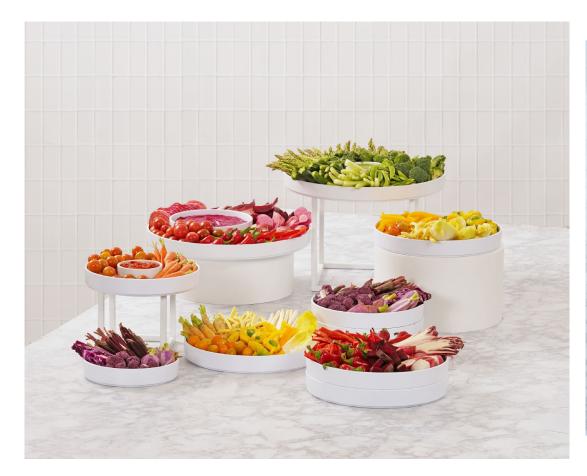

### Customize displays with Sydney's Modularity!

ITEM 23137-2 | 12½Wx14Dx17½H

ITEM 23138-2 | 23¼Wx14Dx17½H

ITEM 23137-3 | 12½Wx13Dx27¾H

D. SYDNEY TRAYS Specify Color: Oak (21), Walnut (78).

ITEM 23138-3 | 23¼Wx13Dx27¼H

ITEM 23106-10121 | 10Wx12Dx11/2H

ITEM 23106-10123 | 10Wx12Dx3H

ITEM 23106-10126 | 10Wx12Dx6H

ITEM 23106-12201 | 12Wx20Dx11/2H ITEM 23106-12203 | 12Wx20Dx3H

12X20 TRAYS

ITEM 23106-12206 | 12Wx20Dx6H

### A Collection inspired by Modern Luxury

10 pages in catalog – largest collection introduction for the year!