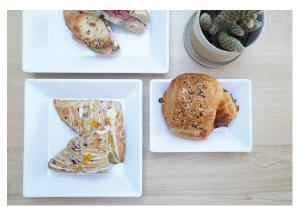

### Customize displays with Sydney's Modularity!

ITEM 23137-2 | 12½Wx14Dx17½H

ITEM 23138-2 | 23¼Wx14Dx17½H

ITEM 23137-3 | 12½Wx13Dx27¾H

D. SYDNEY TRAYS Specify Color: Oak (21), Walnut (78).

ITEM 23138-3 | 23¼Wx13Dx27¼H

### A Collection inspired by Modern Luxury

10 pages in catalog – largest collection introduction for the year!