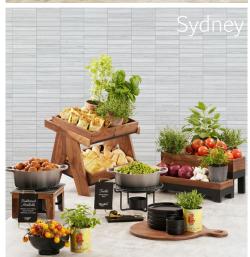

### Customize displays with Sydney's Modularity!

ITEM 23137-2 | 12½Wx14Dx17½H

ITEM 23138-2 | 23¼Wx14Dx17½H

ITEM 23137-3 | 12½Wx13Dx27¾H

D. SYDNEY TRAYS Specify Color: Oak (21), Walnut (78).

ITEM 23138-3 | 23¼Wx13Dx27¼H

### Customize displays with Sydney's Modularity!

A Collection inspired by Modern Luxury

Customize displays with Sydney's Modularity!

### A Collection inspired by Modern Luxury

10 pages in catalog – largest collection introduction for the year!