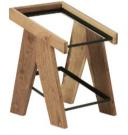

### Customize displays with Sydney's Modularity!

ITEM 23137-2 | 12½Wx14Dx17½H

ITEM 23138-2 | 23¼Wx14Dx17½H

ITEM 23137-3 | 12½Wx13Dx27¾H

D. SYDNEY TRAYS Specify Color: Oak (21), Walnut (78).

ITEM 23138-3 | 23¼Wx13Dx27¼H