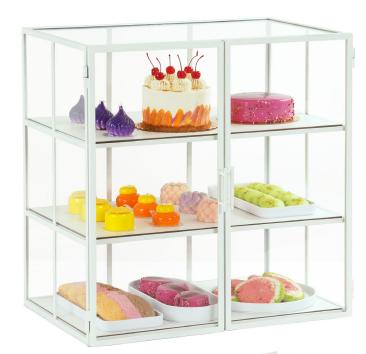

### Customize displays with Sydney's Modularity!

ITEM 23137-2 | 12½Wx14Dx17½H

ITEM 23138-2 | 23¼Wx14Dx17½H

ITEM 23137-3 | 12½Wx13Dx27¾H

D. SYDNEY TRAYS Specify Color: Oak (21), Walnut (78).

ITEM 23138-3 | 23¼Wx13Dx27¼H

ITEM 23106-10121 | 10Wx12Dx11/2H

ITEM 23106-10123 | 10Wx12Dx3H

ITEM 23106-10126 | 10Wx12Dx6H

ITEM 23106-12201 | 12Wx20Dx11/2H ITEM 23106-12203 | 12Wx20Dx3H

12X20 TRAYS

ITEM 23106-12206 | 12Wx20Dx6H