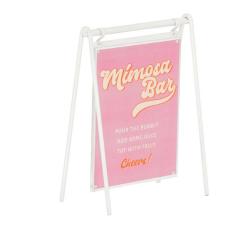

ITEM 23106-12201 | 12Wx20Dx11/2H ITEM 23106-12203 | 12Wx20Dx3H

12X20 TRAYS

ITEM 23106-12206 | 12Wx20Dx6H









### A Collection inspired by Modern Luxury

### Customize displays with Sydney's Modularity!







A Collection inspired by Modern Luxury

Customize displays with Sydney's Modularity!







### A Collection inspired by Modern Luxury

10 pages in catalog – largest collection introduction for the year!







# 2024 New Collection Inspiration

All White Modern Minimalistic







### 2024 Introduction: Juno

### Inspired by Modern Minimalism







### Hudson Collection

Melamine Expansion: Buffet





Hudson Catering Platters Paired with Juno



# Juno Collection New Buffet Collections



Juno: a Minimalistic Modern Collection



# Juno Collection New Buffet Collections

















## 2024 New Collection Inspiration: Sustainability





## 2024 New Collection Inspiration: Sustainability



#### SUSTAINABILITY PLUS PERFORMANCE

100% Tree-free, Free of phenol, formaldehyde and adhesives. Resists water, weather and pests, guaranteed not to rot, crack, or splinter



#### THE LOOK OF REAL WOOD

Indistinguishable from the real thing. Leave unfinished, stain or paint



# ZERO WASTE. 100% RECYCLABLE

Made from upcycled rice hulls, a natural wonder of water-resistant strength and durability



### 2024 Introduction: Renew

## A Sustainable Collection crafted from upcycled rice hulls





### Renew Collection

### A Focus on Sustainability







# Onyx Collection New Buffet Collections

#### A Sleek Black Metal Industrial Collection





# Classic Expansion