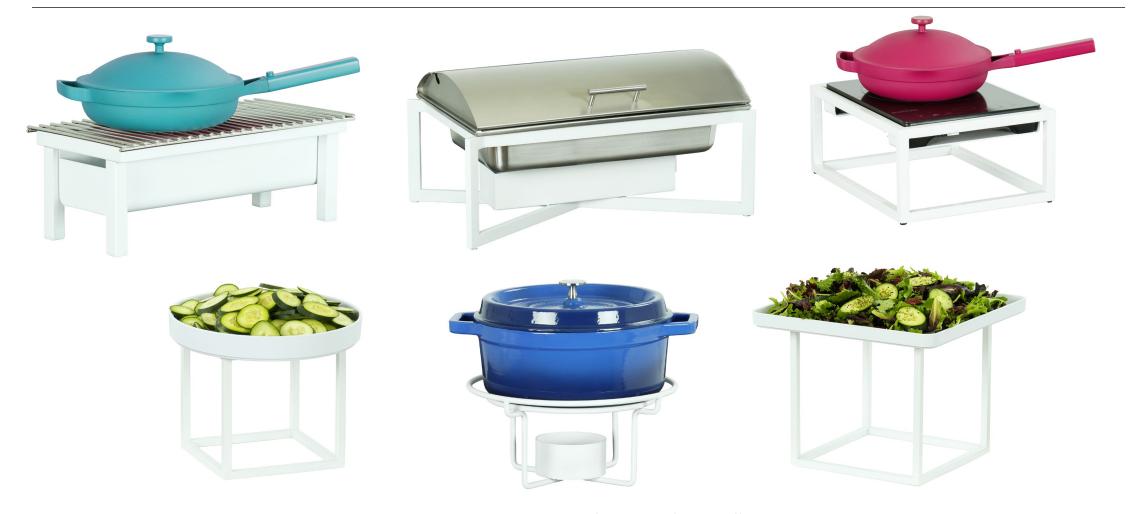

10121 | 10Wx12Dx11/2H

ITEM 23106-10123 | 10Wx12Dx3H

ITEM 23106-10126 | 10Wx12Dx6H





ITEM 23106-12201 | 12Wx20Dx11/2H ITEM 23106-12203 | 12Wx20Dx3H

12X20 TRAYS

ITEM 23106-12206 | 12Wx20Dx6H









### A Collection inspired by Modern Luxury

### Customize displays with Sydney's Modularity!







A Collection inspired by Modern Luxury

Customize displays with Sydney's Modularity!







### A Collection inspired by Modern Luxury

10 pages in catalog – largest collection introduction for the year!







# 2024 New Collection Inspiration

All White Modern Minimalistic







### 2024 Introduction: Juno

### Inspired by Modern Minimalism







### Hudson Collection

Melamine Expansion: Buffet





Hudson Catering Platters Paired with Juno



# Juno Collection New Buffet Collections



Juno: a Minimalistic Modern Collection



# Juno Collection New Buffet Collections

















## 2024 New Collection Inspiration: Sustainability





## 2024 New Collection Inspiration: Sustainability



#### SUSTAINABILITY PLUS PERFORMANCE

100% Tree-free, Free of phenol, formaldehyde and adhesives. Resists water, weather and pests, guaranteed not to rot, crack, or splinter



#### THE LOOK OF REAL WOOD

Indistinguishable from the real thing. Leave unfinished, stain or paint



# ZERO WASTE. 100% RECYCLABLE

Made from upcycled rice hulls, a natural wonder of water-resistant strength and durability



### 2024 Introduction: Renew

## A Sustainable Collection crafted from upcycled rice hulls





### Renew Collection

### A Focus on Sustainability







# Onyx Collection New Buffet