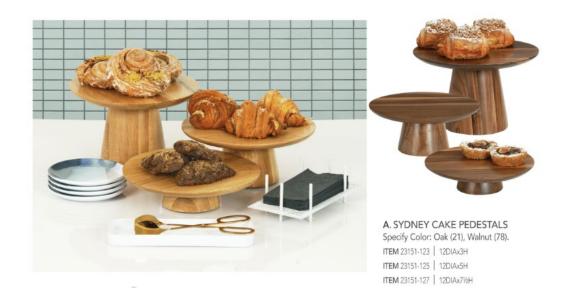

### Customize displays with Sydney's Modularity!

ITEM 23137-2 | 12½Wx14Dx17½H

ITEM 23138-2 | 23¼Wx14Dx17½H

ITEM 23137-3 | 12½Wx13Dx27¾H

D. SYDNEY TRAYS Specify Color: Oak (21), Walnut (78).

ITEM 23138-3 | 23¼Wx13Dx27¼H

### A Collection inspired by Modern Luxury

10 pages in catalog – largest collection introduction for the year!