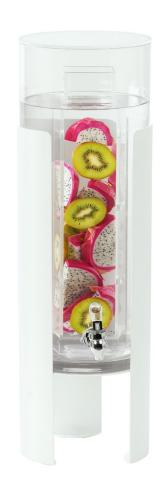

ITEM 23106-12201 | 12Wx20Dx11/2H ITEM 23106-12203 | 12Wx20Dx3H

12X20 TRAYS

ITEM 23106-12206 | 12Wx20Dx6H









### A Collection inspired by Modern Luxury

### Customize displays with Sydney's Modularity!







A Collection inspired by Modern Luxury

Customize displays with Sydney's Modularity!







### A Collection inspired by Modern Luxury

10 pages in catalog – largest collection introduction for the year!







# 2024 New Collection Inspiration

All White Modern Minimalistic







### 2024 Introduction: Juno

### Inspired by Modern Minimalism







### Hudson Collection

Melamine Expansion: Buffet





Hudson Catering Platters Paired with Juno



# Juno Collection New Buffet Collections



Juno: a Minimalistic Modern Collection



# Juno Collection New Buffet Collections

















## 2024 New Collection Inspiration: Sustainability





## 2024 New Collection Inspiration: Sustainability



#### SUSTAINABILITY PLUS PERFORMANCE

100% Tree-free, Free of phenol, formaldehyde and adhesives. Resists water, weather and pests, guaranteed not to rot, crack, or splinter



#### THE LOOK OF REAL WOOD

Indistinguishable from the real thing. Leave unfinished, stain or paint



# ZERO WASTE. 100% RECYCLABLE

Made from upcycled rice hulls, a natural wonder of water-resistant strength and durability



### 2024 Introduction: Renew

## A Sustainable Collection crafted from upcycled rice hulls





### Renew Collection

### A Focus on Sustainability







# Onyx Collection New Buffet Collections

#### A Sleek Black Metal Industrial Collection





# Classic Expansion