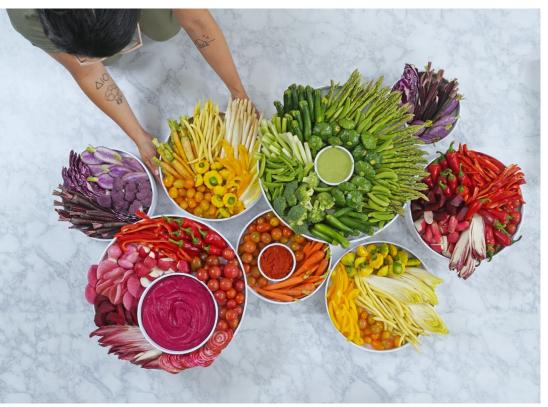

### Customize displays with Sydney's Modularity!

ITEM 23137-2 | 12½Wx14Dx17½H

ITEM 23138-2 | 23¼Wx14Dx17½H

ITEM 23137-3 | 12½Wx13Dx27¾H

D. SYDNEY TRAYS Specify Color: Oak (21), Walnut (78).

ITEM 23138-3 | 23¼Wx13Dx27¼H

ITEM 23106-10121 | 10Wx12Dx11/2H

ITEM 23106-10123 | 10Wx12Dx3H

ITEM 23106-10126 | 10Wx12Dx6H

ITEM 23106-12201 | 12Wx20Dx11/2H ITEM 23106-12203 | 12Wx20Dx3H

12X20 TRAYS

ITEM 23106-12206 | 12Wx20Dx6H

### A Collection inspired by Modern Luxury

10 pages in catalog – largest collection introduction for the year!