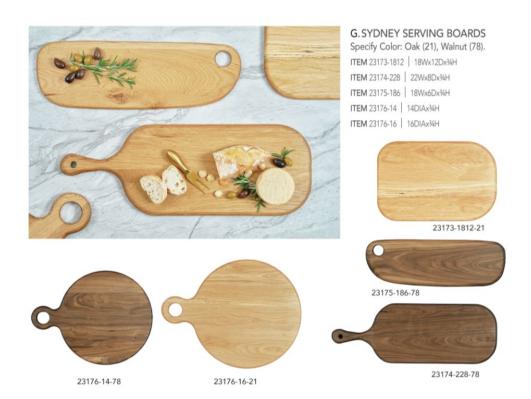

### Customize displays with Sydney's Modularity!

ITEM 23137-2 | 12½Wx14Dx17½H

ITEM 23138-2 | 23¼Wx14Dx17½H

ITEM 23137-3 | 12½Wx13Dx27¾H

D. SYDNEY TRAYS Specify Color: Oak (21), Walnut (78).

ITEM 23138-3 | 23¼Wx13Dx27¼H