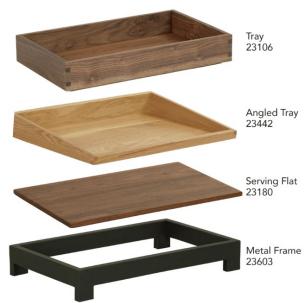

### Customize displays with Sydney's Modularity!

ITEM 23137-2 | 12½Wx14Dx17½H

ITEM 23138-2 | 23¼Wx14Dx17½H

ITEM 23137-3 | 12½Wx13Dx27¾H

D. SYDNEY TRAYS Specify Color: Oak (21), Walnut (78).

ITEM 23138-3 | 23¼Wx13Dx27¼H

ITEM 23106-10121 | 10Wx12Dx11/2H

ITEM 23106-10123 | 10Wx12Dx3H

ITEM 23106-10126 | 10Wx12Dx6H

ITEM 23106-12201 | 12Wx20Dx11/2H ITEM 23106-12203 | 12Wx20Dx3H

12X20 TRAYS

ITEM 23106-12206 | 12Wx20Dx6H