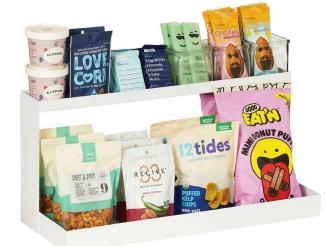

M 23106-12201 | 12Wx20Dx11/2H ITEM 23106-12203 | 12Wx20Dx3H

12X20 TRAYS

ITEM 23106-12206 | 12Wx20Dx6H









### A Collection inspired by Modern Luxury

### Customize displays with Sydney's Modularity!







A Collection inspired by Modern Luxury

Customize displays with Sydney's Modularity!







### A Collection inspired by Modern Luxury

10 pages in catalog – largest collection introduction for the year!







# 2024 New Collection Inspiration

All White Modern Minimalistic







### 2024 Introduction: Juno

### Inspired by Modern Minimalism







### Hudson Collection

Melamine Expansion: Buffet





Hudson Catering Platters Paired with Juno



# Juno Collection New Buffet Collections



Juno: a Minimalistic Modern Collection



# Juno Collection New Buffet Collections

















## 2024 New Collection Inspiration: Sustainability





## 2024 New Collection Inspiration: Sustainability



#### SUSTAINABILITY PLUS PERFORMANCE

100% Tree-free, Free of phenol, formaldehyde and adhesives. Resists water, weather and pests, guaranteed not to rot, crack, or splinter



#### THE LOOK OF REAL WOOD

Indistinguishable from the real thing. Leave unfinished, stain or paint



# ZERO WASTE. 100% RECYCLABLE

Made from upcycled rice hulls, a natural wonder of water-resistant strength and durability



### 2024 Introduction: Renew

## A Sustainable Collection crafted from upcycled rice hulls





### Renew Collection

### A Focus on Sustainability







# Onyx Collection New Buffet Collections

#### A Sleek Black Metal Industrial Collection





# Classic Expansion





#