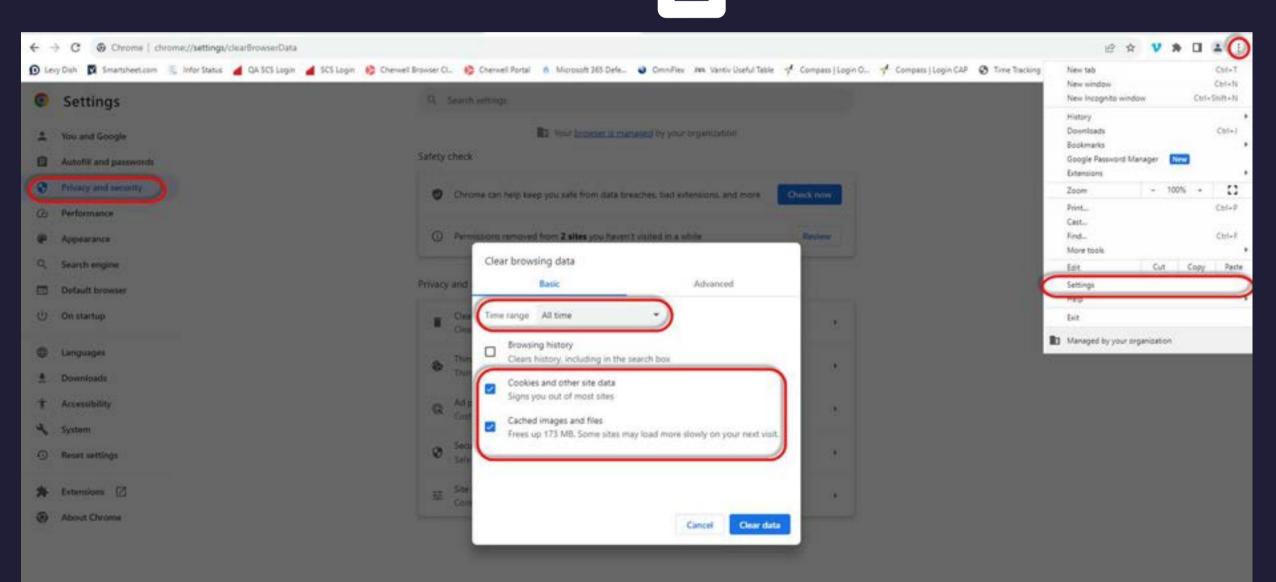

### **STEPS:**

- IN YOUR CHROME BROWSER NAVIGATE TO THE BROWSER'S MENU – TOP RIGHT CORNER – 3 DOTS
- FROM THERE ON CLICK ON PRIVACY AND SECURITY - LEFT SIDE MENU
- CLICK ON CLEAR BROWSING DATA AND COOKIES ADJUST THE TIME RANGE AND SET TO ALL TIME
- ONCE COMPLETE CLOSE THE BROWSER AND RELAUNCH USING THE LINK: <u>HTTPS://WWW.RESERVECLOUD.COM/SSO/LEVY</u>
- WHEN YOU GO TO LOGIN NOW, INSTEAD OF THE LEVY SSO PAGE YOU SHOULD SEE THE COMPASS/MICROSOFT PAGE TO THEN PROCEED WITH MFA. SAME LOGIN PROCESS NOW AS FOR OMS, SMARTSHEET, ETC.