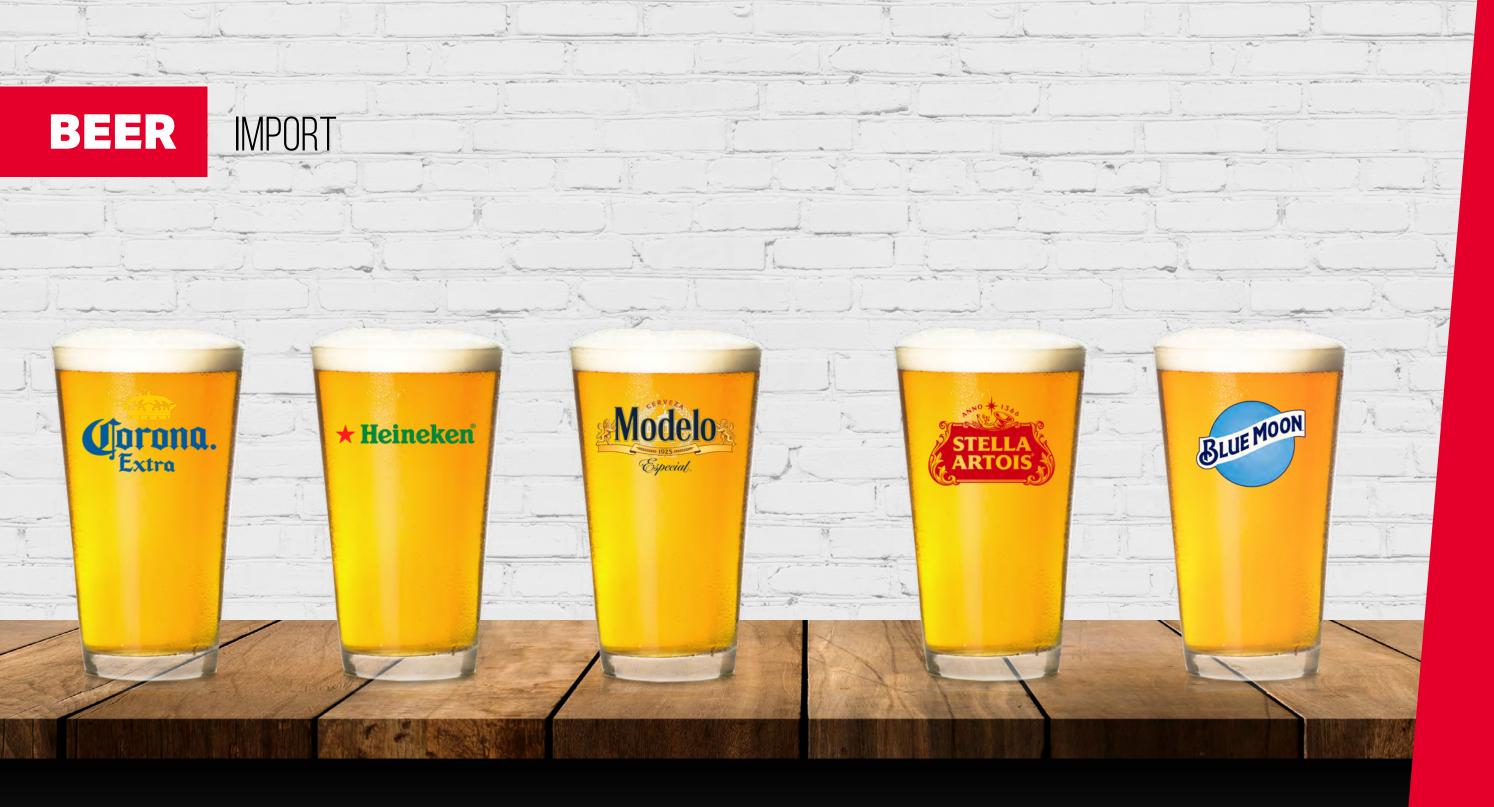

## CORONA EXTRA

#### Supplier

Constellation Brands

#### Style

Pale Lager **ABV** 

8 4.6%

## HEINEKEN

### Supplier

Heineken USA

#### Style

5.0%

Pale Lager **ABV** 

## MODELO ESPECIAL

### Supplier

**Constellation Brands** 

#### Style

Pale Lager

#### ABV

4.4%

## STELLA ARTOIS

#### Supplier

Anheuser-Busch

#### Style

Pale Lager
ABV 5.0%

## BLUE MOON

#### Supplier

Molson Coors

#### Style

5.4%

Wheat Ale ABV