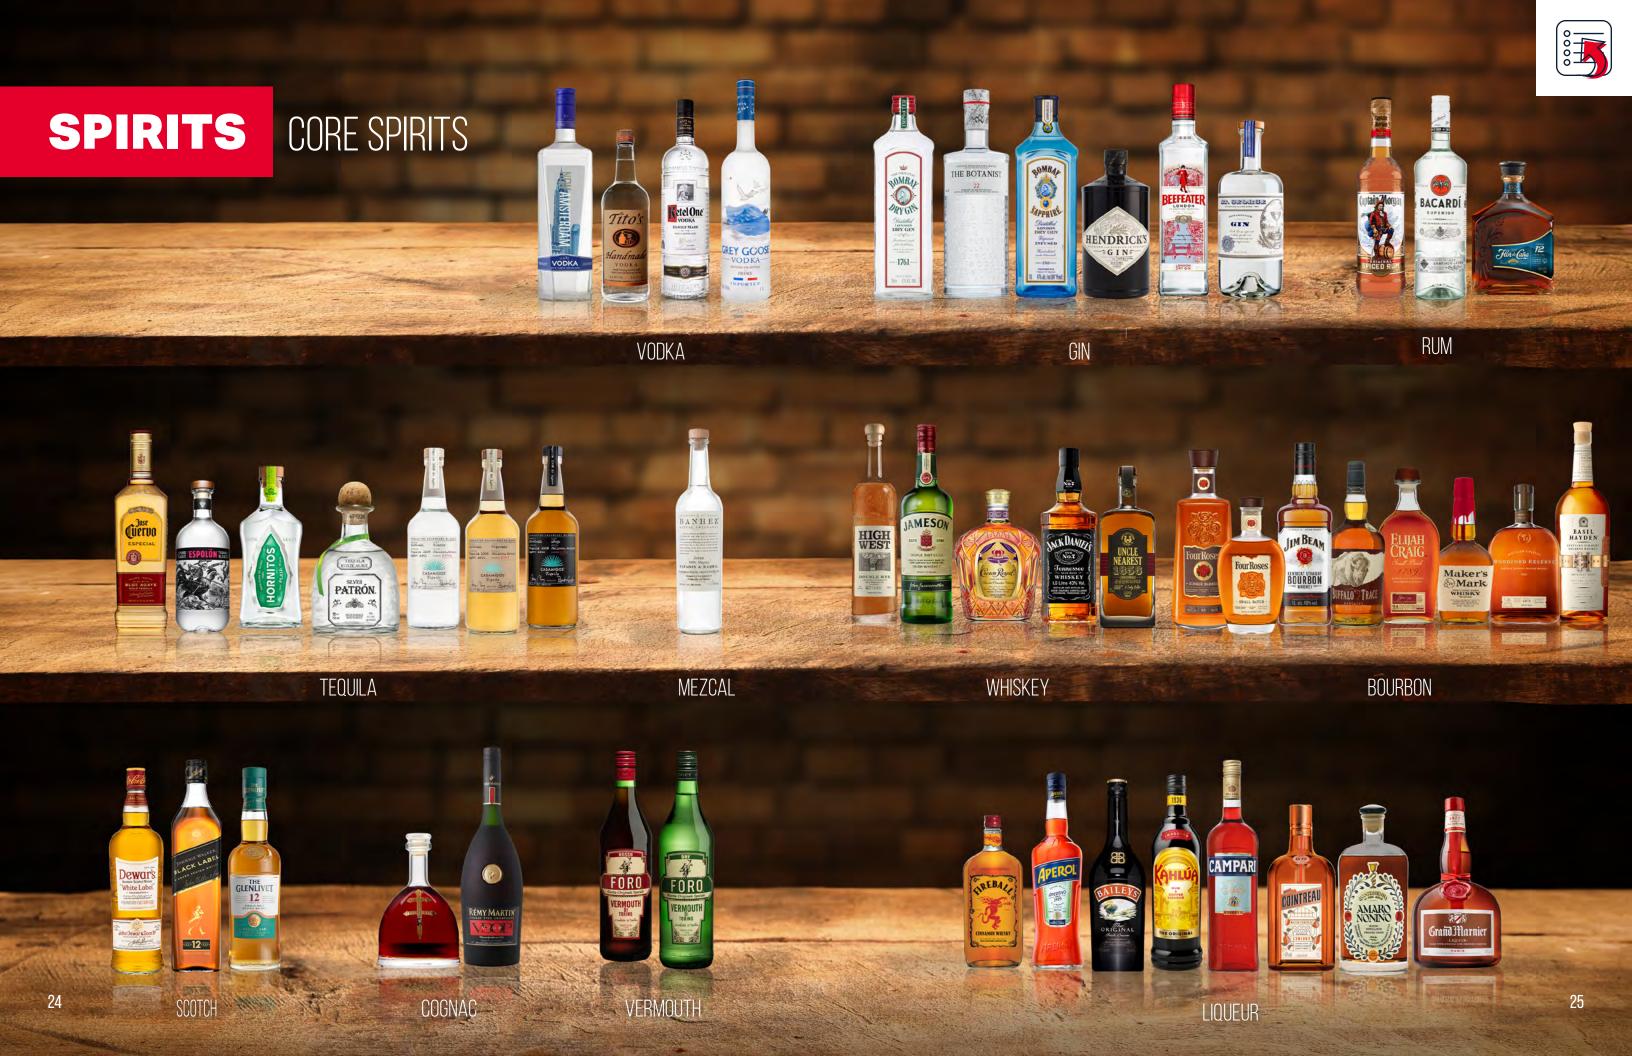

## SPIRITS CORE PROGRAM

| Category                                                                  | Brand                                                                                                                           | Supplier                                                                                                               | Size                                   | NAP                                                                       |
|---------------------------------------------------------------------------|---------------------------------------------------------------------------------------------------------------------------------|------------------------------------------------------------------------------------------------------------------------|----------------------------------------|---------------------------------------------------------------------------|
| Vodka<br>Vodka<br>Vodka<br>Vodka                                          | New Amsterdam<br>Tito's Handmade Vodka<br>Ketel One<br>Grey Goose                                                               | E&J Gallo<br>Tito's Handmade Vodka<br>Diageo<br>Bacardí USA                                                            | 1L<br>1L<br>1L<br>1L                   | \$10.50<br>\$23.00<br>\$26.39<br>\$32.68                                  |
|                                                                           | Bombay Dry The Botanist Bombay Sapphire Hendrick's Beefeater Gin St. George Botanivore                                          | Bacardí USA<br>Remy Cointreau<br>Bacardí USA<br>William Grant & Sons<br>Pernod Ricard<br>St. George Spirits            | 1L<br>1L<br>1L<br>1L<br>1L<br>1L       | \$22.86<br>\$36.00<br>\$28.35<br>\$32.68<br>\$23.57<br>\$24.00            |
| Rum<br>Rum<br>Rum                                                         | Captain Morgan Spiced<br>Bacardí Superior<br>Flor de Cana 12                                                                    | Diageo<br>Bacardí USA<br>Beverage Management                                                                           | 1L<br>1L<br>750ml                      | \$14.12<br>\$17.00<br>\$25.00                                             |
| Tequila<br>Tequila<br>Tequila<br>Tequila<br>Tequila<br>Tequila<br>Tequila | Jose Cuervo Especial<br>Espolón<br>Hornitos Plata<br>Patrón Silver<br>Casamigos Blanco<br>Casamigos Reposado<br>Casamigos Añejo | Proximo Spirits Campari USA Beam Suntory Bacardí USA Casamigos Spirits Co. Casamigos Spirits Co. Casamigos Spirits Co. | 1L<br>1L<br>1L<br>1L<br>1L<br>1L<br>1L | \$18.00<br>\$28.37<br>\$30.00<br>\$39.87<br>\$50.00<br>\$55.00<br>\$60.00 |
| Mezcal                                                                    | Bahnez                                                                                                                          | Trellis                                                                                                                | 1L                                     | \$29.19                                                                   |
| Whiskey<br>Whiskey<br>Whiskey<br>Whiskey                                  | High West Double Rye<br>Jameson<br>Crown Royal<br>Jack Daniel's<br>Uncle Nearest 1856                                           | Constellation Brands<br>Pernod Ricard<br>Diageo<br>Brown-Forman<br>Uncle Nearest                                       | 1L<br>1L<br>1L<br>1L<br>750ml          | \$30.00<br>\$30.48<br>\$30.80<br>\$31.83<br>\$60.00                       |

| Category                                                        | Brand                                                                                                                                                  | Supplier                                                                                                        | Size                                            | NAP                                                                                  |
|-----------------------------------------------------------------|--------------------------------------------------------------------------------------------------------------------------------------------------------|-----------------------------------------------------------------------------------------------------------------|-------------------------------------------------|--------------------------------------------------------------------------------------|
| Bourbon Bourbon Bourbon Bourbon Bourbon Bourbon Bourbon Bourbon | Four Roses Single Barrel Four Roses Small Batch Jim Beam White Label Buffalo Trace Elijah Craig Small Batch Maker's Mark Woodford Reserve Basil Hayden | Beverage Management Beverage Management Beam Suntory Sazerac Heaven Hill Beam Suntory Brown-Forman Beam Suntory | 750ml<br>750ml<br>1L<br>1L<br>750ml<br>1L<br>1L | \$33.00<br>\$26.00<br>\$20.80<br>\$24.50<br>\$27.13<br>\$36.00<br>\$42.00<br>\$51.14 |
| Scotch                                                          | Dewar's White Label                                                                                                                                    | Bacardí USA                                                                                                     | 1L                                              | \$27.93                                                                              |
| Scotch                                                          | Johnnie Walker Black                                                                                                                                   | Diageo                                                                                                          | 1L                                              | \$30.13                                                                              |
| Scotch                                                          | The Glenlivet 12                                                                                                                                       | Pernod Ricard                                                                                                   | 1L                                              | \$39.22                                                                              |
| Cognac                                                          | D'USSÉ                                                                                                                                                 | Bacardí USA                                                                                                     | 750ml                                           | \$45.96                                                                              |
| Cognac                                                          | <i>Rémy Martin VSOP</i>                                                                                                                                | Remy Cointreau                                                                                                  | 1L                                              | \$58.00                                                                              |
| Vermouth                                                        | Foro Vermouth-Rosso Foro Vermouth                                                                                                                      | Chatham Imports                                                                                                 | 1L                                              | \$10.44                                                                              |
| Vermouth                                                        |                                                                                                                                                        | Chatham Imports                                                                                                 | 1L                                              | \$10.44                                                                              |
| Liqueur                                                         | Fireball                                                                                                                                               | Sazerac                                                                                                         | 1L                                              | \$16.50                                                                              |
| Liqueur                                                         | Aperol                                                                                                                                                 | Campari USA                                                                                                     | 1L                                              | \$29.19                                                                              |
| Liqueur                                                         | Baileys Irish Cream                                                                                                                                    | Diageo                                                                                                          | 1L                                              | \$30.42                                                                              |
| Liqueur                                                         | Kahlúa                                                                                                                                                 | Pernod Ricard                                                                                                   | 1L                                              | \$31.04                                                                              |
| Liqueur                                                         | Campari                                                                                                                                                | Campari USA                                                                                                     | 1L                                              | \$32.85                                                                              |
| Liqueur                                                         | Cointreau                                                                                                                                              | Rémy Cointreau                                                                                                  | 1L                                              | \$36.00                                                                              |
| Liqueur                                                         | Amaro Nonino                                                                                                                                           | Terlato                                                                                                         | 750ml                                           | \$39.00                                                                              |
| Liqueur                                                         | Grand Marnier                                                                                                                                          | Campari USA                                                                                                     | 1L                                              | \$40.26                                                                              |

26 Recommended brands are listed in italics.